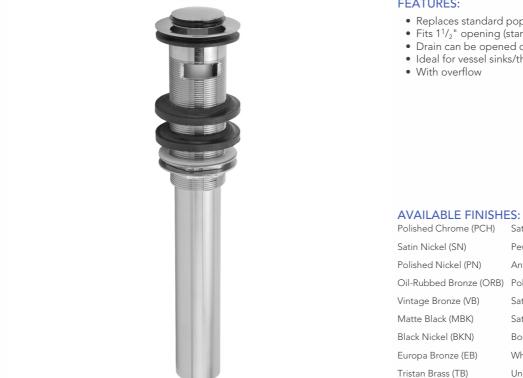

## Finger Touch Plug Lavatory Drain with Overflow Model #:818-

## **FEATURES:**

- Replaces standard pop-ups and p.o. plugs with rubber stoppers
- Fits  $1^{1/2}$ " opening (standard flange)
- Drain can be opened or closed in basin
- Ideal for vessel sinks/thick installations

| Polished Chrome (PCH)   | Satin Chrome (SC)   |
|-------------------------|---------------------|
| Satin Nickel (SN)       | Pewter (PEW)        |
| Polished Nickel (PN)    | Antique Brass (AB)  |
| Oil-Rubbed Bronze (ORB) | Polished Brass (PB) |
| Vintage Bronze (VB)     | Satin Brass (SB)    |
| Matte Black (MBK)       | Satin Gold (SG)     |
| Black Nickel (BKN)      | Bombay Gold (BG)    |
| Europa Bronze (EB)      | White (WH)          |
| Tristan Brass (TB)      | Unlacquered Brass ( |
|                         |                     |

Bronze Umber (BU) Caramel Bronze (CB) Antique Copper (ACU) Polished Copper (PCU) Rose Gold (RG) Polished Gold (PG) Jewelers Gold (JG) Sedona Beige (SDB) ass (ULB) Satin Cooper (SCU)