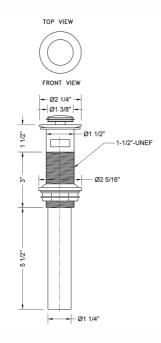

vessel sinks/thick installations

| Polished Chrome (PCH)   | Satin Chrome (SC)   |
|-------------------------|---------------------|
| Satin Nickel (SN)       | Pewter (PEW)        |
| Polished Nickel (PN)    | Antique Brass (AB)  |
| Oil-Rubbed Bronze (ORB) | Polished Brass (PB) |
| Vintage Bronze (VB)     | Satin Brass (SB)    |
| Matte Black (MBK)       | Satin Gold (SG)     |
| Black Nickel (BKN)      | Bombay Gold (BG)    |
| Europa Bronze (EB)      | White (WH)          |
| Tristan Brass (TB)      | Unlacquered Brass ( |
|                         |                     |

Bronze Umber (BU) Caramel Bronze (CB) Antique Copper (ACU) Polished Copper (PCU) Rose Gold (RG) Polished Gold (PG) Jewelers Gold (JG) Sedona Beige (SDB) ass (ULB) Satin Cooper (SCU)

## **SPECIFICATION DRAWING:**