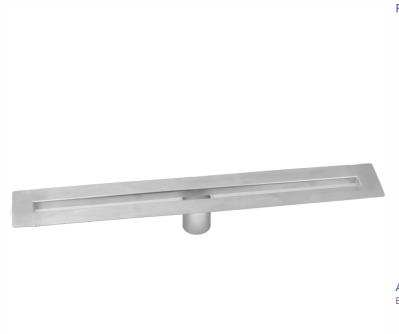

# 24" zeroEDGE Slim Channel Drain Body

### **FEATURES:**

- 1" wide sleek design body2" bottom outlet
- Use a no-hub coupling for install
- Easy install design
  Available in BSS ONLY, as body is not visible
- Side outlet not available
- JACLO grates sold separately

#### **AVAILABLE FINISHES:**

Brushed Stainless (BSS)