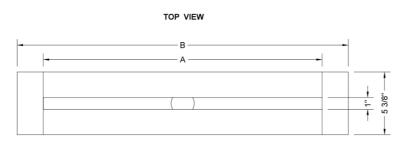

#### **SPECIFICATION DRAWING:**

| JACLO SLIM CHANNEL DRAIN |                  |     |          |  |
|--------------------------|------------------|-----|----------|--|
| PART.#                   | DESCRIPTION      | Α   | В        |  |
| 83224-BSS                | 24" SLIM CD BASE | 24" | 28 1/2"  |  |
| 83232-BSS                | 32" SLIM CD BASE | 32" | 37 1/4"  |  |
| 83236-BSS                | 36" SLIM CD BASE | 36" | 42 1/2"  |  |
| 83242-BSS                | 42" SLIM CD BASE | 42" | 49 9/16" |  |
| 83248-BSS                | 48" SLIM CD BASE | 48" | 56 5/8"  |  |
| 83260-BSS                | 60" SLIM CD BASE | 60" | 70 1/4"  |  |