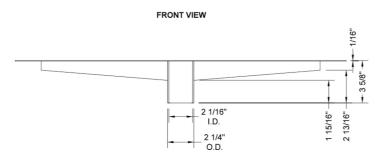

#### **SPECIFICATION DRAWING:**

| JACLO SLIM CHANNEL DRAIN |                  |     |          |
|--------------------------|------------------|-----|----------|
| PART.#                   | DESCRIPTION      | Α   | В        |
| 83224-BSS                | 24" SLIM CD BASE | 24" | 28 1/2"  |
| 83232-BSS                | 32" SLIM CD BASE | 32" | 37 1/4"  |
| 83236-BSS                | 36" SLIM CD BASE | 36" | 42 1/2"  |
| 83242-BSS                | 42" SLIM CD BASE | 42" | 49 9/16" |
| 83248-BSS                | 48" SLIM CD BASE | 48" | 56 5/8"  |
| 83260-BSS                | 60" SLIM CD BASE | 60" | 70 1/4"  |