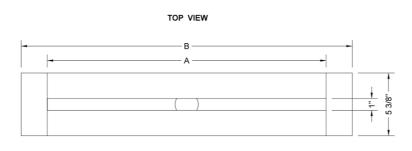

#### **SPECIFICATION DRAWING:**

| JACLO SLIM CHANNEL DRAIN |                  |     |          |
|--------------------------|------------------|-----|----------|
| PART.#                   | DESCRIPTION      | Α   | В        |
| 83224-BSS                | 24" SLIM CD BASE | 24" | 28 1/2"  |
| 83232-BSS                | 32" SLIM CD BASE | 32" | 37 1/4"  |
| 83236-BSS                | 36" SLIM CD BASE | 36" | 42 1/2"  |
| 83242-BSS                | 42" SLIM CD BASE | 42" | 49 9/16" |
| 83248-BSS                | 48" SLIM CD BASE | 48" | 56 5/8"  |
| 83260-BSS                | 60" SLIM CD BASE | 60" | 70 1/4"  |