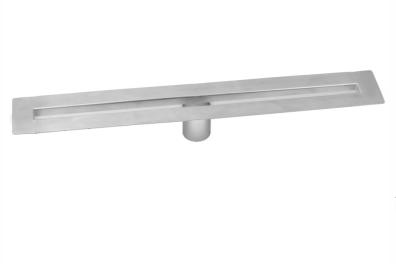

## 36" zeroEDGE Slim Channel Drain Body

# **FEATURES:**

- 1" wide sleek design body2" bottom outlet
- Use a no-hub coupling for install
- Easy install design
  Available in BSS ONLY, as body is not visible
- Side outlet not available
- JACLO grates sold separately

#### **AVAILABLE FINISHES:**

Brushed Stainless (BSS)