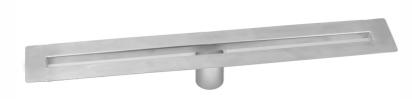

## 42" zeroEDGE Slim Channel Drain Body Model #:83242-

## **FEATURES:**

- 1" wide sleek design body2" bottom outlet
- Use a no-hub coupling for install
- Easy install design
  Available in BSS ONLY, as body is not visible
- Side outlet not available
- JACLO grates sold separately

AVAILABLE FINISHES: Brushed Stainless (BSS)