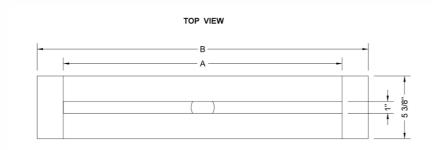

## **SPECIFICATION DRAWING:**

| JACLO SLIM CHANNEL DRAIN |                  |     |          |
|--------------------------|------------------|-----|----------|
| PART. #                  | DESCRIPTION      | А   | в        |
| 83224-BSS                | 24" SLIM CD BASE | 24" | 28 1/2"  |
| 83232-BSS                | 32" SLIM CD BASE | 32" | 37 1/4"  |
| 83236-BSS                | 36" SLIM CD BASE | 36" | 42 1/2"  |
| 83242-BSS                | 42" SLIM CD BASE | 42" | 49 9/16" |
| 83248-BSS                | 48" SLIM CD BASE | 48" | 56 5/8"  |
| 83260-BSS                | 60" SLIM CD BASE | 60" | 70 1/4"  |