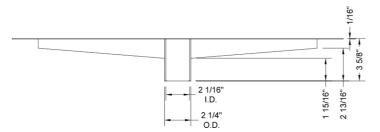

## **FEATURES:**

- 1" wide sleek design body2" bottom outlet
- Use a no-hub coupling for install
- Easy install design
  Available in BSS ONLY, as body is not visible
- Side outlet not available
- JACLO grates sold separately

## **SPECIFICATION DRAWING:**

| JACLO SLIM CHANNEL DRAIN |                  |     |          |
|--------------------------|------------------|-----|----------|
| PART. #                  | DESCRIPTION      | А   | в        |
| 83224-BSS                | 24" SLIM CD BASE | 24" | 28 1/2"  |
| 83232-BSS                | 32" SLIM CD BASE | 32" | 37 1/4"  |
| 83236-BSS                | 36" SLIM CD BASE | 36" | 42 1/2"  |
| 83242-BSS                | 42" SLIM CD BASE | 42" | 49 9/16" |
| 83248-BSS                | 48" SLIM CD BASE | 48" | 56 5/8"  |
| 83260-BSS                | 60" SLIM CD BASE | 60" | 70 1/4"  |