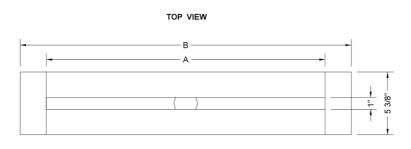

#### **SPECIFICATION DRAWING:**

| JAC       | LO SLIM CHANNEL  | DRAIN |          |
|-----------|------------------|-------|----------|
| PART.#    | DESCRIPTION      | Α     | В        |
| 83224-BSS | 24" SLIM CD BASE | 24"   | 28 1/2"  |
| 83232-BSS | 32" SLIM CD BASE | 32"   | 37 1/4"  |
| 83236-BSS | 36" SLIM CD BASE | 36"   | 42 1/2"  |
| 83242-BSS | 42" SLIM CD BASE | 42"   | 49 9/16" |
| 83248-BSS | 48" SLIM CD BASE | 48"   | 56 5/8"  |
| 83260-BSS | 60" SLIM CD BASE | 60"   | 70 1/4"  |