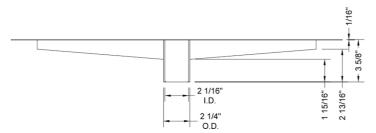

## **FEATURES:**

- 1" wide sleek design body2" bottom outlet
- Use a no-hub coupling for install
- Easy install design
  Available in BSS ONLY, as body is not visible
- Side outlet not available
- JACLO grates sold separately

## **SPECIFICATION DRAWING:**

| JACLO SLIM CHANNEL DRAIN |                  |     |          |
|--------------------------|------------------|-----|----------|
| PART. #                  | DESCRIPTION      | А   | в        |
| 83224-BSS                | 24" SLIM CD BASE | 24" | 28 1/2"  |
| 83232-BSS                | 32" SLIM CD BASE | 32" | 37 1/4"  |
| 83236-BSS                | 36" SLIM CD BASE | 36" | 42 1/2"  |
| 83242-BSS                | 42" SLIM CD BASE | 42" | 49 9/16" |
| 83248-BSS                | 48" SLIM CD BASE | 48" | 56 5/8"  |
| 83260-BSS                | 60" SLIM CD BASE | 60" | 70 1/4"  |