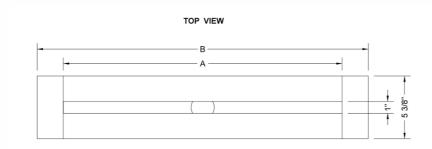

## **SPECIFICATION DRAWING:**

| JACLO SLIM CHANNEL DRAIN |                  |     |          |
|--------------------------|------------------|-----|----------|
| PART. #                  | DESCRIPTION      | А   | в        |
| 83224-BSS                | 24" SLIM CD BASE | 24" | 28 1/2"  |
| 83232-BSS                | 32" SLIM CD BASE | 32" | 37 1/4"  |
| 83236-BSS                | 36" SLIM CD BASE | 36" | 42 1/2"  |
| 83242-BSS                | 42" SLIM CD BASE | 42" | 49 9/16" |
| 83248-BSS                | 48" SLIM CD BASE | 48" | 56 5/8"  |
| 83260-BSS                | 60" SLIM CD BASE | 60" | 70 1/4"  |