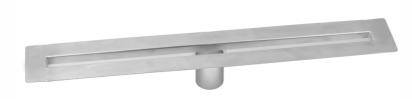

## 60" zeroEDGE Slim Channel Drain Body Model #:83260-

## **FEATURES:**

- 1" wide sleek design body2" bottom outlet
- Use a no-hub coupling for install
- Easy install design
  Available in BSS ONLY, as body is not visible
- Side outlet not available
- JACLO grates sold separately

AVAILABLE FINISHES: Brushed Stainless (BSS)