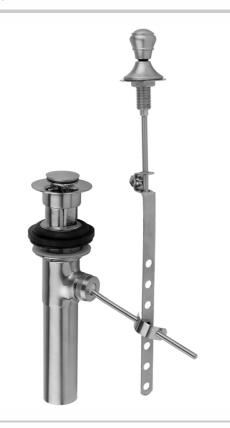

## Counter Top "Pop-Up" Drains with Overflow

Model #:83694-

## **FEATURES:**

- Fully polished & plated
- Adjustable all brass stopper
- Designed for vessel sinks requiring counter top pop-up Easigned for vessel sinks requiring counter top poly assembly
  Fits 11/2" sink opening
  Threads are unfinished in EB, MBK, SDB, TB & WH