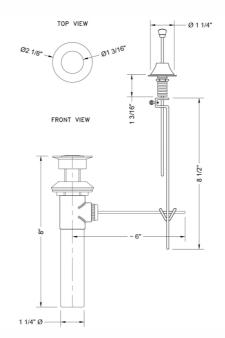

------------------------|-------------------------|----------------------|
| Satin Nickel (SN)       | Pewter (PEW)            | Caramel Bronze (CB)  |
| Polished Nickel (PN)    | Antique Brass (AB)      | Antique Copper (ACU) |
| Oil-Rubbed Bronze (ORB) | Polished Brass (PB)     | Polished Copper (PCU |
| Vintage Bronze (VB)     | Satin Brass (SB)        | Rose Gold (RG)       |
| Matte Black (MBK)       | Satin Gold (SG)         | Polished Gold (PG)   |
| Black Nickel (BKN)      | Bombay Gold (BG)        | Jewelers Gold (JG)   |
| Europa Bronze (EB)      | White (WH)              | Sedona Beige (SDB)   |
| Tristan Brass (TB)      | Unlacquered Brass (ULB) | Satin Cooper (SCU)   |
|                         |                         |                      |

## **SPECIFICATION DRAWING:**