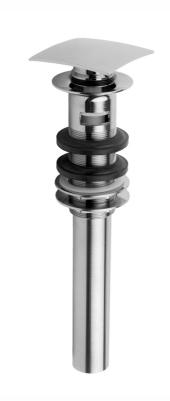

## Finger Touch Square Lavatory Drain with Overflow

## **FEATURES:**

- 2 <sup>3</sup>/<sub>4</sub>" square contemporary finger touch top
  Drain can be opened or closed in basin
- Ideal for vessel sinks/thick installations
- With overflow