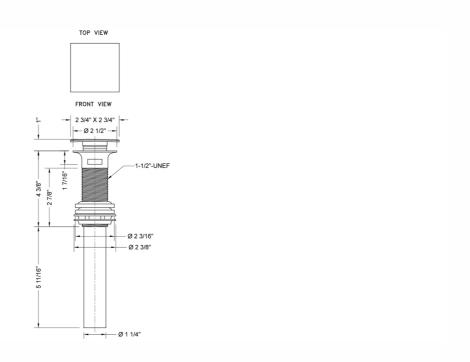

--------------|-------------------------|-----------------------|
| Satin Nickel (SN)       | Pewter (PEW)            | Caramel Bronze (CB)   |
| Polished Nickel (PN)    | Antique Brass (AB)      | Antique Copper (ACU)  |
| Oil-Rubbed Bronze (ORB) | Polished Brass (PB)     | Polished Copper (PCU) |
| Vintage Bronze (VB)     | Satin Brass (SB)        | Rose Gold (RG)        |
| Matte Black (MBK)       | Satin Gold (SG)         | Polished Gold (PG)    |
| Black Nickel (BKN)      | Bombay Gold (BG)        | Jewelers Gold (JG)    |
| Europa Bronze (EB)      | White (WH)              | Sedona Beige (SDB)    |
| Tristan Brass (TB)      | Unlacquered Brass (ULB) | Satin Cooper (SCU)    |
|                         |                         |                       |

## **SPECIFICATION DRAWING:**