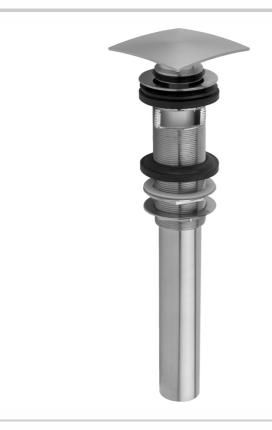

## Finger Touch Square Lavatory Drain with Overflow

## **FEATURES:**

- 2 <sup>3</sup>/<sub>4</sub>" square contemporary finger touch top
  Drain can be opened or closed in basin
- With overflow