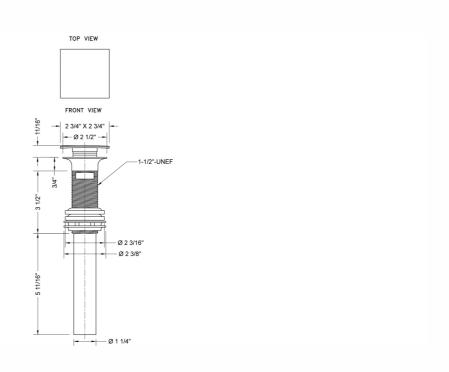

Polished Chrome (PCH)   | Satin Chrome (SC)       | Bronze Umber (BU)    |
|-------------------------|-------------------------|----------------------|
| Satin Nickel (SN)       | Pewter (PEW)            | Caramel Bronze (CB)  |
| Polished Nickel (PN)    | Antique Brass (AB)      | Antique Copper (ACU) |
| Oil-Rubbed Bronze (ORB) | Polished Brass (PB)     | Polished Copper (PCU |
| Vintage Bronze (VB)     | Satin Brass (SB)        | Rose Gold (RG)       |
| Matte Black (MBK)       | Satin Gold (SG)         | Polished Gold (PG)   |
| Black Nickel (BKN)      | Bombay Gold (BG)        | Jewelers Gold (JG)   |
| Europa Bronze (EB)      | White (WH)              | Sedona Beige (SDB)   |
| Tristan Brass (TB)      | Unlacquered Brass (ULB) | Satin Cooper (SCU)   |

## **SPECIFICATION DRAWING:**