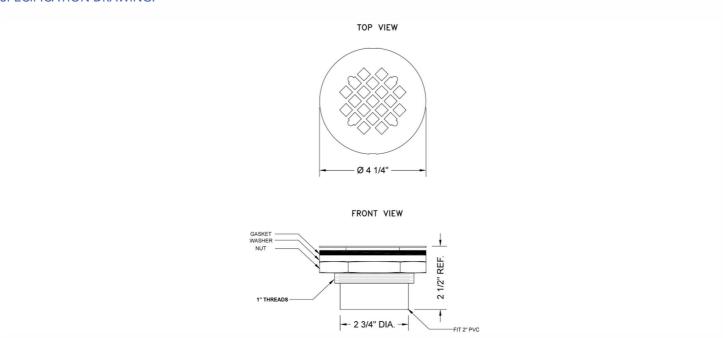

### **AVAILABLE FINISHES:**

| Polished Chrome (PCH)   | Satin Chrome (SC)   | Bronze Umber (BU)     |
|-------------------------|---------------------|-----------------------|
| Satin Nickel (SN)       | Pewter (PEW)        | Caramel Bronze (CB)   |
| Polished Nickel (PN)    | Antique Brass (AB)  | Antique Copper (ACU)  |
| Oil-Rubbed Bronze (ORB) | Polished Brass (PB) | Polished Copper (PCU) |
| Vintage Bronze (VB)     | Satin Brass (SB)    | Rose Gold (RG)        |
| Matte Black (MBK)       | Satin Gold (SG)     | Polished Gold (PG)    |
| Black Nickel (BKN)      | Bombay Gold (BG)    | Jewelers Gold (JG)    |
| Europa Bronze (EB)      | White (WH)          | Sedona Beige (SDB)    |
| Tristan Brass (TB)      | Satin Cooper (SCU)  |                       |

#### SPECIFICATION DRAWING: