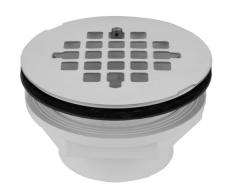

#### **FEATURES:**

- $\bullet$  4  $^{1}/_{4}$ " Diameter snap in drain plate
- Fits 2" PVC
- Attaches by gluing or with no caulk rubber gasket
- For drain plate only see JACLO P/N 6236
- Stainless steel drain plate