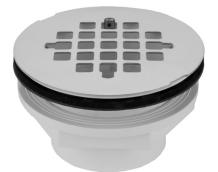

## 2" PVC Complete Shower Drain with Snap in Drain Plate (Rubber Seal) Model #:86561-

## FEATURES:

- $4^{1/4}$ " Diameter snap in drain plate
- Fits 2" PVC
- Attaches by rubber seal
- For drain plate only see JACLO P/N 6236
- Stainless steel drain plate
- Not available in ULB