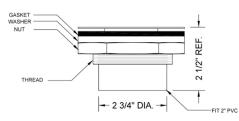

y see JACLO P/N 6236
- Stainless steel drain plate
- Not available in ULB



## AVAILABLE FINISHES:

| Polished Chrome (PCH)   | S |
|-------------------------|---|
| Satin Nickel (SN)       | Ρ |
| Polished Nickel (PN)    | A |
| Oil-Rubbed Bronze (ORB) | Ρ |
| Vintage Bronze (VB)     | S |
| Satin Gold (SG)         | Ρ |
| Bombay Gold (BG)        | J |
| White (WH)              | S |
| Satin Cooper (SCU)      |   |

Satin Chrome (SC) Pewter (PEW) Antique Brass (AB) Polished Brass (PB) Satin Brass (SB) Polished Gold (PG) Dewelers Gold (JG) Sedona Beige (SDB)

Bronze Umber (BU) Caramel Bronze (CB) Antique Copper (ACU) Polished Copper (PCU) Matte Black (MBK) Black Nickel (BKN) Europa Bronze (EB) Tristan Brass (TB)

Confidence from start to finish

## SPECIFICATION DRAWING:





FRONT VIEW