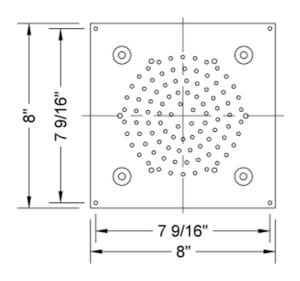

# 8" x 8" QUADRATO Dream Light

# Model #:88-DLRC-





## **FEATURES:**

- 8" x 8" Square dream light water feature rain canopy
- Single color-fixed lighting
- LED light colors available:
  White (013), Blue (015), Amber (016), Red (017), Green (018)
  1/2" male IPS connection with flexible hose
- Surface or flush mount to ceiling
- Easy clean replaceable rubber jets
  Input voltage 110V AC (transformer included)
- CE approved
- Requires minimum flow rate of 5.5 GPM
- Standard finish is chrome. For other finish options, contact JACLO for pricing & availability

## **AVAILABLE FINISHES:**

Polished Chrome (PCH)

## SPECIFICATION DRAWING:

# BOTTOM VIEW



## **SPRAY PATTERNS:**