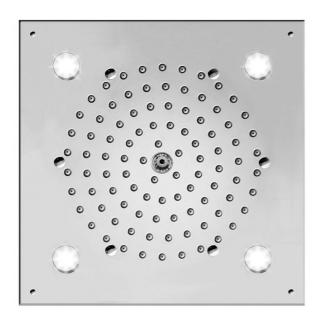

# 8" x 8" QUADRATO Dream Light

## **FEATURES:**

- 8" x 8" Square dream light water feature rain canopy
- Single color-fixed lighting
- LED light colors available:
  White (013), Blue (015), Amber (016), Red (017), Green (018)
  1/2" male IPS connection with flexible hose
- Surface or flush mount to ceiling
- Easy clean replaceable rubber jets
  Input voltage 110V AC (transformer included)
- CE approved
- Requires minimum flow rate of 5.5 GPM
- Standard finish is chrome. For other finish options, contact JACLO for pricing & availability