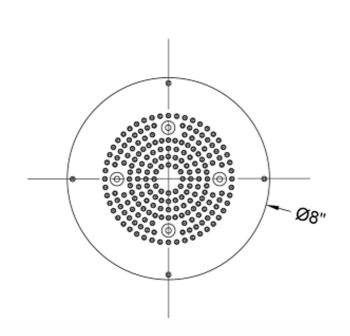

# 8" Diameter CIRCOLARE Dream Light

### Model #: 8R-DLRC-





#### **FEATURES:**

- 8" Diameter Round dream light water feature rain canopy
- Single color-fixed lighting
- LED light colors available:
  White (013), Blue (015), Amber (016), Red (017), Green (018)
  1/2" male IPS connection with flexible hose
- Surface or flush mount to ceiling
- Easy clean replaceable rubber jets
  Input voltage 110V AC (transformer included)
- CE approved
- Requires minimum flow rate of 5.5 GPM
- Standard finish is chrome. For other finish options, contact JACLO for pricing & availability

#### **AVAILABLE FINISHES:**

Polished Chrome (PCH)

#### **SPECIFICATION DRAWING:**

## BOTTOM VIEW



#### **SPRAY PATTERNS:**