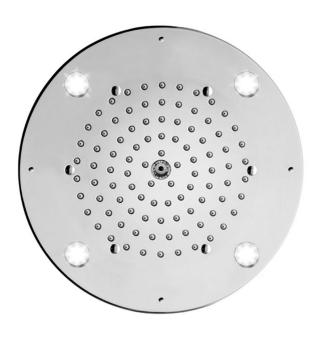

# 8" Diameter CIRCOLARE Dream Light

#### **FEATURES:**

- 8" Diameter Round dream light water feature rain canopy
- Single color-fixed lighting
- LED light colors available:
  White (013), Blue (015), Amber (016), Red (017), Green (018)
  1/2" male IPS connection with flexible hose
- Surface or flush mount to ceiling
- Easy clean replaceable rubber jets
  Input voltage 110V AC (transformer included)
- CE approved
- Requires minimum flow rate of 5.5 GPM
- Standard finish is chrome. For other finish options, contact JACLO for pricing & availability