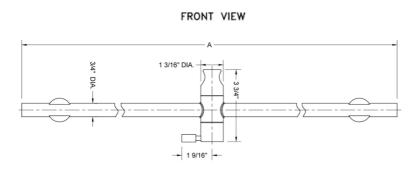

#### SPECIFICATION DRAWING:

|              | SIDE VIEW     |             |
|--------------|---------------|-------------|
|              | 1 1/4" DIA. — | <del></del> |
| - 2 3/4" REF |               | 2 11/16"    |

| DECORATIVE WALL BAR |                   |     |  |
|---------------------|-------------------|-----|--|
| PART. #             | DESCRIPTION       | Α   |  |
| 9724                | 24" ADJ. WALL BAR | 24" |  |
| 9730                | 30" ADJ. WALL BAR | 30" |  |
| 9736                | 36" ADJ. WALL BAR | 36" |  |