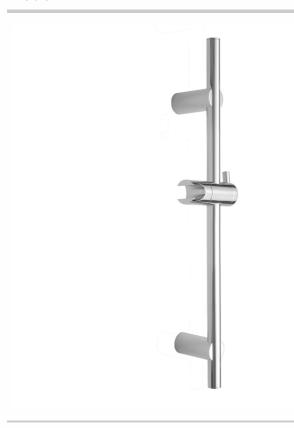

# 24" Retrofit Wall Bar with Adjustable Mounts

### **FEATURES:**

- 24" Brass universal fit wall bar
- Adjustable height & angle
- Adjustable mounts to fit pre existing holes, no need to re-tile or patch walls. Mounts can adjust to cover holes.
- Lever adjustment for easy movement of slider up & down & side to side
- 180° handshower angle adjustmentConical end of hose sits in holder
- Mounting hardware included
- CLSD-95 soap dish for wall bar sold separately
- Oversized escutcheons available to cover large existing holes. Contact JACLO.