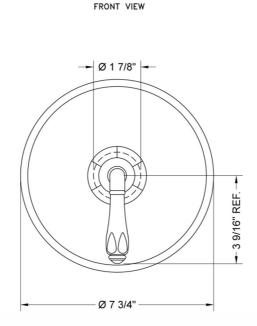

in Chrome (SC)   | Bronze Umber (BU)    |
|-------------------------|---------------------|----------------------|
| Satin Nickel (SN)       | Pewter (PEW)        | Caramel Bronze (CB)  |
| Polished Nickel (PN)    | Antique Brass (AB)  | Antique Copper (ACU  |
| Oil-Rubbed Bronze (ORB) | Polished Brass (PB) | Polished Copper (PCU |
| Vintage Bronze (VB)     | Satin Brass (SB)    | Rose Gold (RG)       |
| Matte Black (MBK)       | Satin Gold (SG)     | Polished Gold (PG)   |
| Black Nickel (BKN)      | Bombay Gold (BG)    | Jewelers Gold (JG)   |
| Europa Bronze (EB)      | White (WH)          | Sedona Beige (SDB)   |
| Tristan Brass (TB)      | Satin Cooper (SCU)  |                      |
|                         |                     |                      |

## SPECIFICATION DRAWING: