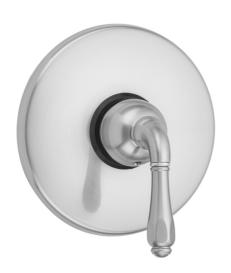

## Round Plate With Smooth Lever Trim For Pressure Balance Valve (J-PBV)

## **FEATURES:**

- All brass construction
- Moving lever up and down controls the volume of water and turns water on and off
- Rotating the handle left and right controls the water temperature
- Requires rough valve J-PBV
- Lever trim is ADA compliant