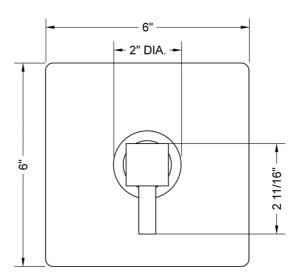

trols the water temperature
- Requires rough valve J-PBV
- Lever trim is ADA compliant



#### AVAILABLE FINISHES:

| Polished Chrome (PCH)   | Satin Chrome (SC)   |
|-------------------------|---------------------|
| Satin Nickel (SN)       | Pewter (PEW)        |
| Polished Nickel (PN)    | Antique Brass (AB)  |
| Oil-Rubbed Bronze (ORB) | Polished Brass (PB) |
| Vintage Bronze (VB)     | Satin Brass (SB)    |
| Matte Black (MBK)       | Satin Gold (SG)     |
| Black Nickel (BKN)      | Bombay Gold (BG)    |
| Europa Bronze (EB)      | White (WH)          |
| Tristan Brass (TB)      | Satin Cooper (SCU)  |

Bronze Umber (BU) Caramel Bronze (CB) Antique Copper (ACU) Polished Copper (PCU) Rose Gold (RG) Polished Gold (PG) Jewelers Gold (JG) Sedona Beige (SDB)

#### SPECIFICATION DRAWING:



FRONT VIEW