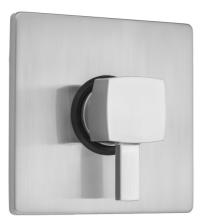

# JACLO. Confidence from start to finish."

## Model #: A235-TRIM-

### FEATURES:

- All brass construction
- Moving lever up and down controls the volume of water and turns water on and off
- Rotating the handle left and right controls the water temperature
- Requires rough valve J-PBV
- Lever trim is ADA compliant