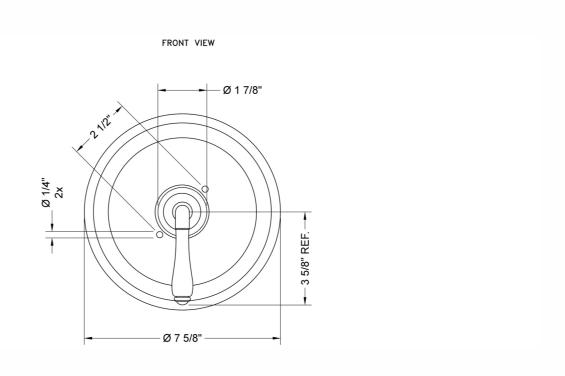

DA compliant

## **AVAILABLE FINISHES:**

| Polished Chrome (PCH)   | Satin Chrome (SC)   | Bronze Umber (BU)    |
|-------------------------|---------------------|----------------------|
| Satin Nickel (SN)       | Pewter (PEW)        | Caramel Bronze (CB)  |
| Polished Nickel (PN)    | Antique Brass (AB)  | Antique Copper (ACU  |
| Oil-Rubbed Bronze (ORB) | Polished Brass (PB) | Polished Copper (PCU |
| Vintage Bronze (VB)     | Satin Brass (SB)    | Rose Gold (RG)       |
| Matte Black (MBK)       | Satin Gold (SG)     | Polished Gold (PG)   |
| Black Nickel (BKN)      | Bombay Gold (BG)    | Jewelers Gold (JG)   |
| Europa Bronze (EB)      | White (WH)          | Sedona Beige (SDB)   |
| Tristan Brass (TB)      | Satin Cooper (SCU)  |                      |

## SPECIFICATION DRAWING: