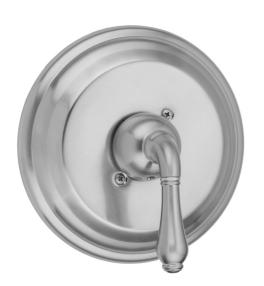

## Round Step Plate With Regency Lever Trim For Pressure Balance Valve (J-PBV)

Model #: A236-TRIM-

## **FEATURES:**

- All brass construction
- Moving lever up and down controls the volume of water and turns water on and off
- Rotating the handle left and right controls the water temperature
- Requires rough valve J-PBV
- Lever trim is ADA compliant