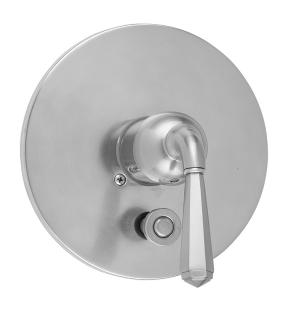

## Round 2-Hole Plate With Hex Lever Trim For Pressure Balance Valve With Built-in Diverter (J-DIV-PBV)

Model #: A325-TRIM-

## **FEATURES:**

- All brass construction
- Moving lever up and down controls the volume of water and turns water on and off
- Rotating the handle left and right controls the water temperature
- Built in diverter for diverting between multiple devices (for example, diverting between a showerhead and a handshower)
- Requires rough valve J-DIV-PBV
- Lever trim is ADA compliant