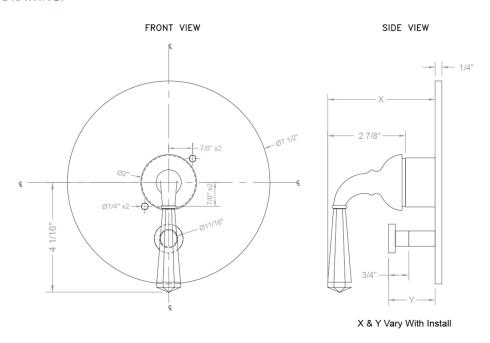

HES:**

| Polished Chrome (PCH)   | Satin Chrome (SC)   | Bronze Umber (BU)     |
|-------------------------|---------------------|-----------------------|
| Satin Nickel (SN)       | Pewter (PEW)        | Caramel Bronze (CB)   |
| Polished Nickel (PN)    | Antique Brass (AB)  | Antique Copper (ACU)  |
| Oil-Rubbed Bronze (ORB) | Polished Brass (PB) | Polished Copper (PCU) |
| Vintage Bronze (VB)     | Satin Brass (SB)    | Rose Gold (RG)        |
| Matte Black (MBK)       | Satin Gold (SG)     | Polished Gold (PG)    |
| Black Nickel (BKN)      | Bombay Gold (BG)    | Jewelers Gold (JG)    |
| Europa Bronze (EB)      | White (WH)          | Sedona Beige (SDB)    |
|                         |                     |                       |

Tristan Brass (TB)

## **SPECIFICATION DRAWING:**