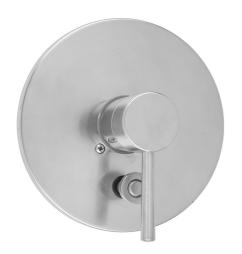

## Round Plate With Round Lever Trim For Pressure Balance Valve With Built-in Diverter (J-DIV-PBV)

Model #: A326-TRIM-

## **FEATURES:**

- All brass construction
- Moving lever up and down controls the volume of water and turns water on and off
- Rotating the handle left and right controls the water temperature
- Built in diverter for diverting between multiple devices (for example, diverting between a showerhead and a handshower)
- Requires rough valve J-DIV-PBV
- Lever trim is ADA compliant