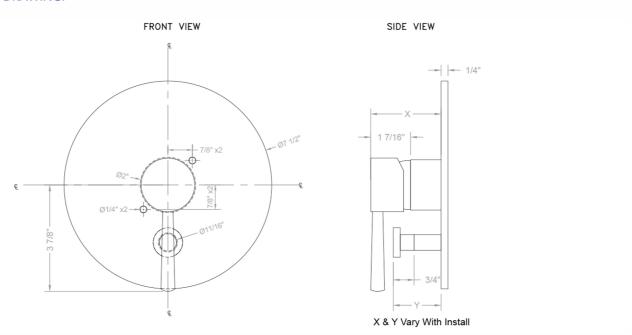

DA compliant

## **AVAILABLE FINISHES:**

| Polished Chrome (PCH) Satin Chrome (SC) Bronze Umber       | (DU)    |
|------------------------------------------------------------|---------|
| Satin Nickel (SN) Pewter (PEW) Caramel Bronz               | e (CB)  |
| Polished Nickel (PN) Antique Brass (AB) Antique Coppe      | er (ACU |
| Oil-Rubbed Bronze (ORB) Polished Brass (PB) Polished Copp  | er (PCU |
| Vintage Bronze (VB) Satin Brass (SB) Rose Gold (RG         | )       |
| Matte Black (MBK) Satin Gold (SG) Polished Gold            | (PG)    |
| Black Nickel (BKN) Bombay Gold (BG) Jewelers Gold          | (JG)    |
| Europa Bronze (EB) White (WH) Sedona Beige                 | (SDB)   |
| Tristan Brass (TB) Unlacquered Brass (ULB) Satin Cooper (S | SCU)    |

## SPECIFICATION DRAWING: