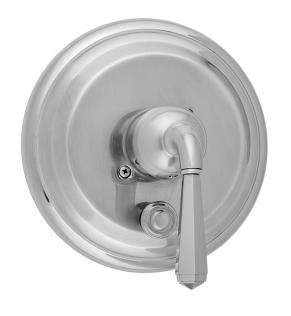

# Round Step 2-Hole Plate With Hex Lever Trim For Pressure Balance Valve With Built-in Diverter (J-DIV-PBV)

#### **FEATURES:**

- All brass construction
- Moving lever up and down controls the volume of water and turns water on and off
- Rotating the handle left and right controls the water temperature
- Built in diverter for diverting between multiple devices (for example, diverting between a showerhead and a handshower)
- Requires rough valve J-DIV-PBV
- Lever trim is ADA compliant