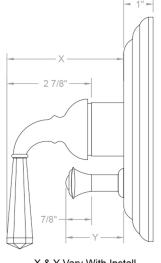

Chrome (PCH)   | Satin Chrome (SC)   | Bronze Umber (BU)    |
|-------------------------|---------------------|----------------------|
| Satin Nickel (SN)       | Pewter (PEW)        | Caramel Bronze (CB)  |
| Polished Nickel (PN)    | Antique Brass (AB)  | Antique Copper (ACU) |
| Oil-Rubbed Bronze (ORB) | Polished Brass (PB) | Polished Copper (PCU |
| Vintage Bronze (VB)     | Satin Brass (SB)    | Rose Gold (RG)       |
| Matte Black (MBK)       | Satin Gold (SG)     | Polished Gold (PG)   |
| Black Nickel (BKN)      | Bombay Gold (BG)    | Jewelers Gold (JG)   |
| Europa Bronze (EB)      | White (WH)          | Sedona Beige (SDB)   |
|                         |                     |                      |

Tristan Brass (TB)

## SPECIFICATION DRAWING:

# FRONT VIEW



#### SIDE VIEW



X & Y Vary With Install