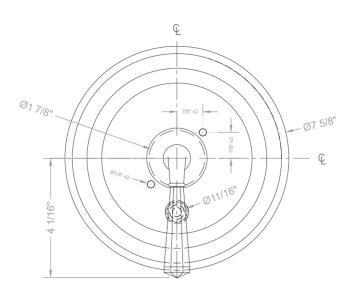

HES:**

| Polished Chrome (PCH)   | Satin Chrome (SC)   | Bronze Umber (BU)    |
|-------------------------|---------------------|----------------------|
| Satin Nickel (SN)       | Pewter (PEW)        | Caramel Bronze (CB)  |
| Polished Nickel (PN)    | Antique Brass (AB)  | Antique Copper (ACU) |
| Oil-Rubbed Bronze (ORB) | Polished Brass (PB) | Polished Copper (PCU |
| Vintage Bronze (VB)     | Satin Brass (SB)    | Rose Gold (RG)       |
| Matte Black (MBK)       | Satin Gold (SG)     | Polished Gold (PG)   |
| Black Nickel (BKN)      | Bombay Gold (BG)    | Jewelers Gold (JG)   |
| Europa Bronze (EB)      | White (WH)          | Sedona Beige (SDB)   |
|                         |                     |                      |

Tristan Brass (TB)

## SPECIFICATION DRAWING:

# FRONT VIEW



#### SIDE VIEW



X & Y Vary With Install