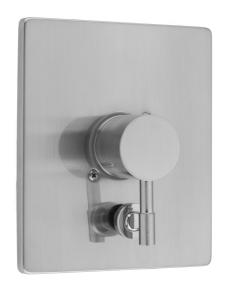

# Rectangle Plate With Round Contempo Lever Trim For Pressure Balance Cycling Valve With Built-in Diverter (J-DIV-CSV)

### **FEATURES:**

- All brass construction
- Rotating the handle counter clockwise turns on the water & controls the water temperature
- Built in diverter for diverting between multiple devices (for example, diverting between a showerhead and a handshower)
- Requires rough valve J-DIV-CSV
- Lever trim is ADA compliant