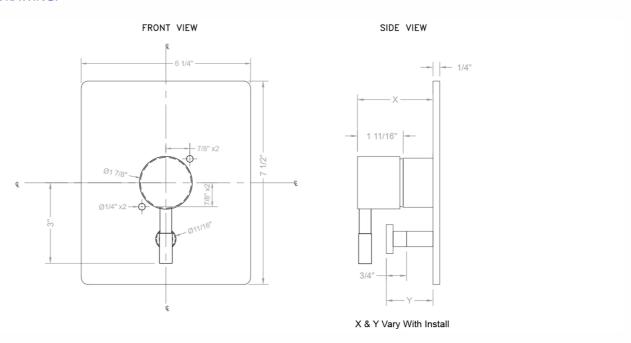

|-------------------------|-------------------------|----------------------|
| Satin Nickel (SN)       | Pewter (PEW)            | Caramel Bronze (CB)  |
| Polished Nickel (PN)    | Antique Brass (AB)      | Antique Copper (ACU  |
| Oil-Rubbed Bronze (ORB) | Polished Brass (PB)     | Polished Copper (PCU |
| Vintage Bronze (VB)     | Satin Brass (SB)        | Rose Gold (RG)       |
| Matte Black (MBK)       | Satin Gold (SG)         | Polished Gold (PG)   |
| Black Nickel (BKN)      | Bombay Gold (BG)        | Jewelers Gold (JG)   |
| Europa Bronze (EB)      | White (WH)              | Sedona Beige (SDB)   |
| Tristan Brass (TB)      | Unlacquered Brass (ULB) | Satin Cooper (SCU)   |
|                         |                         |                      |

#### SPECIFICATION DRAWING: