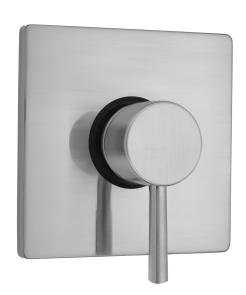

## **FEATURES**:

- All brass construction
- Moving lever up and down controls the volume of water and turns water on and off
- Rotating the handle left and right controls the water temperature
- Requires rough valve J-PBV
- Lever trim is ADA compliant