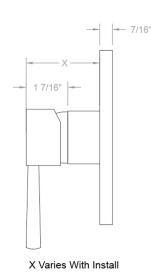

# **FEATURES**:

- All brass construction
- Moving lever up and down controls the volume of water and turns water on and off
- Rotating the handle left and right controls the water temperature
- Requires rough valve J-PBV
- Lever trim is ADA compliant

## **AVAILABLE FINISHES:**

Polished Chrome (PCH) Satin Nickel (SN) Polished Nickel (PN) Oil-Rubbed Bronze (ORB) Polished Brass (PB) Vintage Bronze (VB) Matte Black (MBK) Black Nickel (BKN) Europa Bronze (EB) Tristan Brass (TB)

Satin Chrome (SC) Pewter (PEW) Antique Brass (AB) Satin Brass (SB) Satin Gold (SG) Bombay Gold (BG) White (WH)

Bronze Umber (BU) Caramel Bronze (CB) Antique Copper (ACU) Polished Copper (PCU) Rose Gold (RG) Polished Gold (PG) Jewelers Gold (JG) Sedona Beige (SDB)

## SPECIFICATION DRAWING:

FRONT VIEW



SIDE VIEW