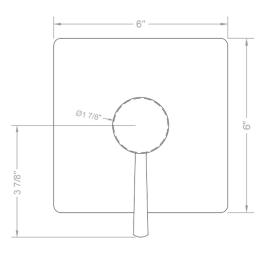

o finish



## **FEATURES**:

- All brass construction
- Moving lever up and down controls the volume of water and turns water on and off
- Rotating the handle left and right controls the water temperature
- Requires rough valve J-PBV
- Lever trim is ADA compliant

## **AVAILABLE FINISHES:**

Polished Chrome (PCH) Satin Nickel (SN) Polished Nickel (PN) Oil-Rubbed Bronze (ORB) Polished Brass (PB) Vintage Bronze (VB) Matte Black (MBK) Black Nickel (BKN) Europa Bronze (EB) Tristan Brass (TB)

Satin Chrome (SC) Pewter (PEW) Antique Brass (AB) Satin Brass (SB) Satin Gold (SG) Bombay Gold (BG) White (WH)

Bronze Umber (BU) Caramel Bronze (CB) Antique Copper (ACU) Polished Copper (PCU) Rose Gold (RG) Polished Gold (PG) Jewelers Gold (JG) Sedona Beige (SDB)

## SPECIFICATION DRAWING:

FRONT VIEW



SIDE VIEW