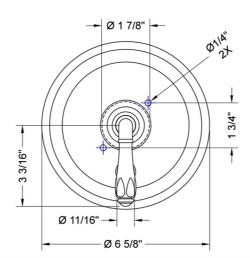

ILABLE FINISHES:

| Polished Chrome (PCH)   | Satin Chrome (SC)    |
|-------------------------|----------------------|
| Satin Nickel (SN)       | Pewter (PEW)         |
| Polished Nickel (PN)    | Antique Brass (AB)   |
| Oil-Rubbed Bronze (ORB) | Polished Brass (PB)  |
| Vintage Bronze (VB)     | Satin Brass (SB)     |
| Matte Black (MBK)       | Satin Gold (SG)      |
| Black Nickel (BKN)      | Bombay Gold (BG)     |
| Europa Bronze (EB)      | White (WH)           |
| Tristan Brass (TB)      | Unlacquered Brass (I |
|                         |                      |

Bronze Umber (BU) Caramel Bronze (CB) Antique Copper (ACU) Polished Copper (PCU) Rose Gold (RG) Polished Gold (PG) Jewelers Gold (JG) Sedona Beige (SDB) (ULB) Satin Cooper (SCU)

#### SPECIFICATION DRAWING:

FRONT VIEW