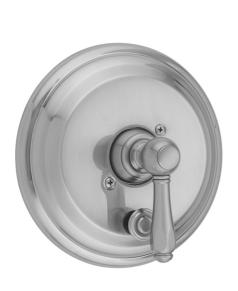

# Round Step Plate With Smooth Lever Trim For Pressure Balance Cycling Valve With Built-in Diverter (J-DIV-CSV)

### FEATURES:

- All brass construction
- Rotating the handle counter clockwise turns on the water & controls the water temperature
- Built in diverter for diverting between multiple devices (for example, diverting between a showerhead and a handshower)
- Requires rough valve J-DIV-CSV
- Lever trim is ADA compliant