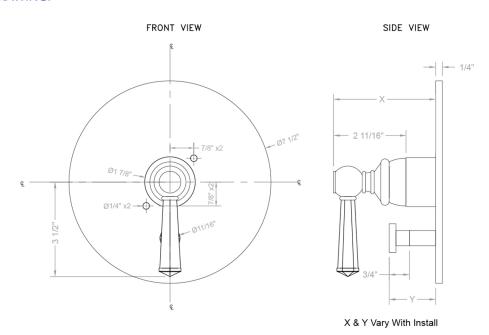

INISHES:**

| Polished Chrome (PCH)   | Satin Chrome (SC)   | Bronze Umber (BU)    |
|-------------------------|---------------------|----------------------|
| Satin Nickel (SN)       | Pewter (PEW)        | Caramel Bronze (CB)  |
| Polished Nickel (PN)    | Antique Brass (AB)  | Antique Copper (ACU) |
| Oil-Rubbed Bronze (ORB) | Polished Brass (PB) | Polished Copper (PCU |
| Vintage Bronze (VB)     | Satin Brass (SB)    | Rose Gold (RG)       |
| Matte Black (MBK)       | Satin Gold (SG)     | Polished Gold (PG)   |
| Black Nickel (BKN)      | Bombay Gold (BG)    | Jewelers Gold (JG)   |
| Europa Bronze (EB)      | White (WH)          | Sedona Beige (SDB)   |
|                         |                     |                      |

#### Tristan Brass (TB)

### **SPECIFICATION DRAWING:**