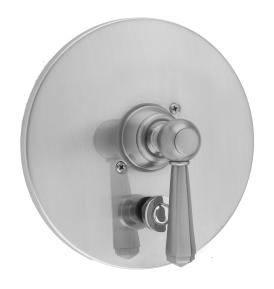

# Round 2-Hole Plate With Hex Lever Trim For Pressure Balance Cycling Valve With Built-in Diverter (J-DIV-CSV)

#### **FEATURES:**

- All brass construction
- Rotating the handle counter clockwise turns on the water & controls the water temperature
- Built in diverter for diverting between multiple devices (for example, diverting between a showerhead and a handshower)
- Requires rough valve J-DIV-CSV
- Lever trim is ADA compliant