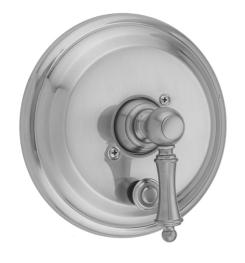

# Round Step Plate With Ball Lever Trim For Pressure Balance Cycling Valve With Built-in Diverter (J-DIV-CSV)

### **FEATURES:**

- All brass construction
- Rotating the handle counter clockwise turns on the water & controls the water temperature
- Built in diverter for diverting between multiple devices (for example, diverting between a showerhead and a handshower)
- Requires rough valve J-DIV-CSV
- Lever trim is ADA compliant