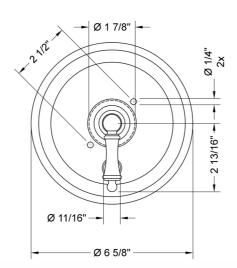

-------------------------|-----------------------|
| Satin Nickel (SN)       | Pewter (PEW)            | Caramel Bronze (CB)   |
| Polished Nickel (PN)    | Antique Brass (AB)      | Antique Copper (ACU)  |
| Oil-Rubbed Bronze (ORB) | Polished Brass (PB)     | Polished Copper (PCU) |
| Vintage Bronze (VB)     | Satin Brass (SB)        | Rose Gold (RG)        |
| Matte Black (MBK)       | Satin Gold (SG)         | Polished Gold (PG)    |
| Black Nickel (BKN)      | Bombay Gold (BG)        | Jewelers Gold (JG)    |
| Europa Bronze (EB)      | White (WH)              | Sedona Beige (SDB)    |
| Tristan Brass (TB)      | Unlacquered Brass (ULB) | Satin Cooper (SCU)    |
|                         |                         |                       |

#### SPECIFICATION DRAWING:

#### FRONT VIEW