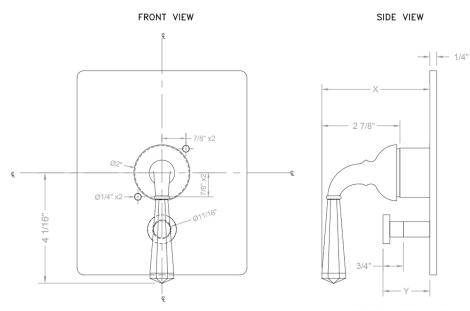

owerhead and a handshower)
- Requires rough valve J-DIV-PBV
- Lever trim is ADA compliant

#### AVAILABLE FINISHES:

| Polished Chrome (PCH)   | Satin Chrome (SC)   |
|-------------------------|---------------------|
| Satin Nickel (SN)       | Pewter (PEW)        |
| Polished Nickel (PN)    | Antique Brass (AB)  |
| Oil-Rubbed Bronze (ORB) | Polished Brass (PB) |
| Vintage Bronze (VB)     | Satin Brass (SB)    |
| Matte Black (MBK)       | Satin Gold (SG)     |
| Black Nickel (BKN)      | Bombay Gold (BG)    |
| Europa Bronze (EB)      | White (WH)          |
| Tristan Brass (TB)      |                     |

Bronze Umber (BU) Caramel Bronze (CB) Antique Copper (ACU) Polished Copper (PCU) Rose Gold (RG) Polished Gold (PG) Jewelers Gold (JG) Sedona Beige (SDB)

### SPECIFICATION DRAWING:



X & Y Vary With Install