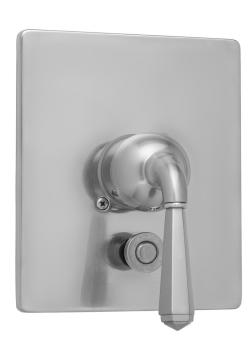

# Rectangle 2-Hole Plate With Hex Lever Trim For Pressure Balance Valve With Built-in Diverter (J-DIV-PBV)

#### FEATURES:

- All brass construction
- Moving lever up and down controls the volume of water and turns water on and off
- Rotating the handle left and right controls the water temperature
- Built in diverter for diverting between multiple devices (for example, diverting between a showerhead and a handshower)
- Requires rough valve J-DIV-PBV
- Lever trim is ADA compliant