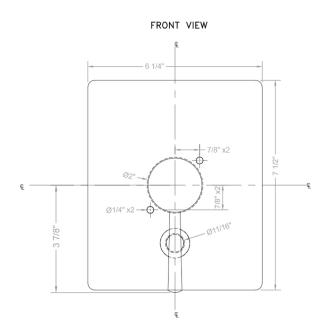

**AVAILABLE FINISHES:**

| Polished Nickel (PN) Antique Brass (AB) An      | ronze Umber (BU)    |
|-------------------------------------------------|---------------------|
|                                                 | aramel Bronze (CB)  |
| 0:18 11 18 (088) 8 1:1 18 (88)                  | ntique Copper (ACU) |
| Oil-Rubbed Bronze (ORB) Polished Brass (PB) Pol | olished Copper (PCU |
| Vintage Bronze (VB) Satin Brass (SB) Ros        | ose Gold (RG)       |
| Matte Black (MBK) Satin Gold (SG) Pol           | olished Gold (PG)   |
| Black Nickel (BKN) Bombay Gold (BG) Jew         | ewelers Gold (JG)   |
| Europa Bronze (EB) White (WH) See               | edona Beige (SDB)   |
| Tristan Brass (TB)                              |                     |

#### **SPECIFICATION DRAWING:**



#### SIDE VIEW



X & Y Vary With Install