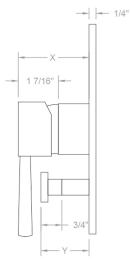

HES:**

| Polished Nickel (PN) Antique Brass (AB) An      | ronze Umber (BU)    |
|-------------------------------------------------|---------------------|
|                                                 | aramel Bronze (CB)  |
| 0:18 11 18 (088) 8 1:1 18 (88)                  | ntique Copper (ACU) |
| Oil-Rubbed Bronze (ORB) Polished Brass (PB) Pol | olished Copper (PCU |
| Vintage Bronze (VB) Satin Brass (SB) Ros        | ose Gold (RG)       |
| Matte Black (MBK) Satin Gold (SG) Pol           | olished Gold (PG)   |
| Black Nickel (BKN) Bombay Gold (BG) Jew         | ewelers Gold (JG)   |
| Europa Bronze (EB) White (WH) See               | edona Beige (SDB)   |
| Tristan Brass (TB)                              |                     |

#### **SPECIFICATION DRAWING:**



#### SIDE VIEW



X & Y Vary With Install