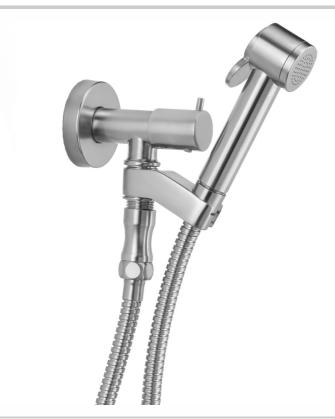

#### **FEATURES:**

- Power spray bidet kit
- 1/2" Female inlet x 1/2" Male outlet
- Note:
  - Water must be turned off when not in use Kit includes:
  - Bidet handshower P/N B042-2.0
  - Water supply elbow with on/off valve and swivel
  - handshower holder P/N 6466
  - Hose P/N 3049-DS
  - 0 Dual check valve back flow preventer P/N 7010-BF

## SPRAY PATTERNS:

6466 WATER SUPPLY ELBOW WITH SHUT OFF HANDSHOWER HOLDER - QUARTER TURN B042 PALOMA BIDET SPRAY 1 3/4 FRONT VIEW SIDE VIEW 1/2" FEMALE NPS ; ₹ 3 3/4" 2 3/8" DIA. 7/16" IN FEMALE THREAD 1/2" IPS 1/2" IPS 3050 49" DOUBLE SPIRAL BRASS HANDSHOWER HOSE 7010-BF BACKFLOW PREVENTER 1/2" FEMALE IPS 1/2 " DIA