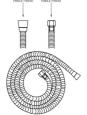

#### **FEATURES:**

- Power spray bidet kit
- 1/2" Female inlet x 1/2" Male outlet
- Note:
  - Water must be turned off when not in use Kit includes:
  - Bidet handshower P/N B042-2.0
  - Water supply elbow with on/off valve and swivel
  - handshower holder P/N 6466
  - Hose P/N 3049-DS
  - 0 Dual check valve back flow preventer P/N 7010-BF

## SPRAY PATTERNS:

6466 WATER SUPPLY ELBOW WITH SHUT OFF HANDSHOWER HOLDER - QUARTER TURN B042 PALOMA BIDET SPRAY 1 3/4 FRONT VIEW SIDE VIEW 1/2" FEMALE NPS ; ₹ 3 3/4" 2 3/8" DIA. 7/16" IN FEMALE THREAD 1/2" IPS 1/2" IPS 3050 49" DOUBLE SPIRAL BRASS HANDSHOWER HOSE 7010-BF BACKFLOW PREVENTER 1/2" FEMALE IPS 1/2 " DIA