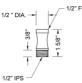

## SPRAY PATTERNS:

6466 WATER SUPPLY ELBOW WITH SHUT OFF HANDSHOWER HOLDER - QUARTER TURN B042 PALOMA BIDET SPRAY 1 3/4 FRONT VIEW SIDE VIEW 1/2" FEMALE NPS ; ₹ 3 3/4" 2 3/8" DIA. 7/16" IN FEMALE THREAD 1/2" IPS 1/2" IPS 3050 49" DOUBLE SPIRAL BRASS HANDSHOWER HOSE 7010-BF BACKFLOW PREVENTER 1/2" FEMALE IPS 1/2 " DIA