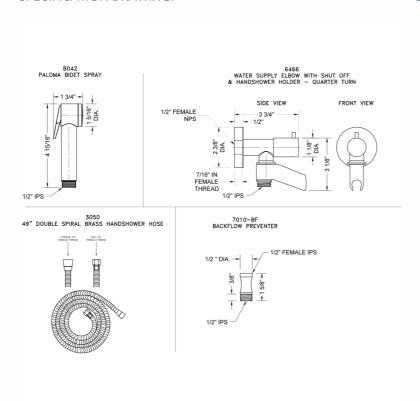

#### SPECIFICATION DRAWING:

#### **FEATURES:**

- Power spray bidet kit
- 1/2" Female inlet x 1/2" Male outlet
- Note:
  - Water must be turned off when not in use
- Kit includes:
  - Bidet handshower P/N B042
  - Water supply elbow with on/off valve and swivel handshower holder P/N 6466
  - Hose P/N 3049-DS
  - Dual check valve back flow preventer P/N 7010-BF