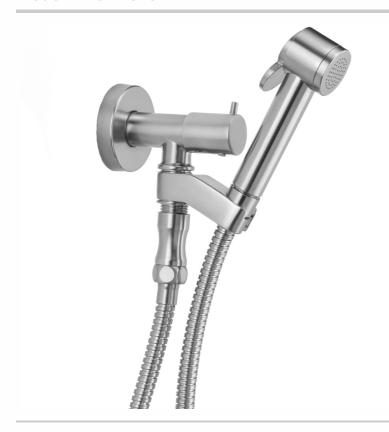

# Paloma Bidet Spray Kit with On/Off Water Supply

#### **FEATURES:**

- Power spray bidet kit
- 1/2" Female inlet x 1/2" Male outlet
- Note:
  - Water must be turned off when not in use
- Kit includes:
  - Bidet handshower P/N B042
  - Water supply elbow with on/off valve and swivel handshower holder P/N 6466
  - Hose P/N 3049-DS
  - Dual check valve back flow preventer P/N 7010-BF