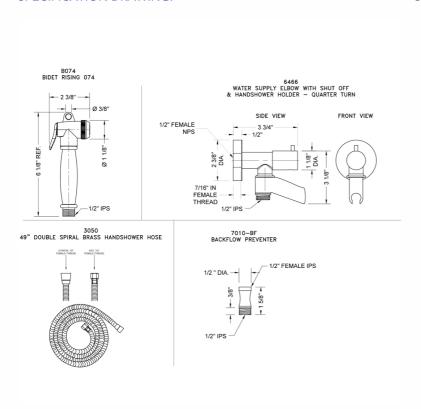

#### SPECIFICATION DRAWING:

## **FEATURES:**

- Brass power spray bidet kit
- 1/2" Female inlet x 1/2" Male outlet
- On/off trigger operation
- Note:
  - Water must be turned off when not in use
- Kit includes:
  - Bidet handshower P/N B074
  - Water supply elbow with on/off valve and swivel handshower holder P/N 6466 Hose P/N 3049-DS

  - Dual check valve back flow preventer P/N 7010-BF