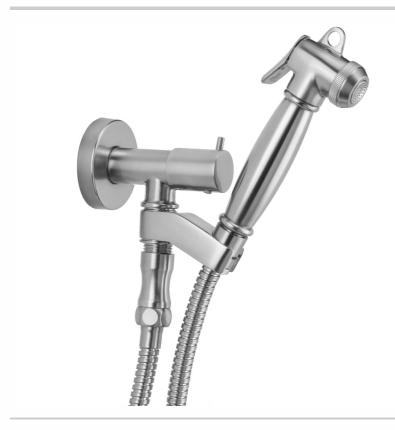

# Bidet Rinsing Spray 074 Kit

## **FEATURES:**

- Brass power spray bidet kit
- 1/2" Female inlet x 1/2" Male outlet
- On/off trigger operation
- Note:
  - Water must be turned off when not in use
- Kit includes:
  - Bidet handshower P/N B074
  - Water supply elbow with on/off valve and swivel handshower holder P/N 6466 Hose P/N 3049-DS

  - Dual check valve back flow preventer P/N 7010-BF