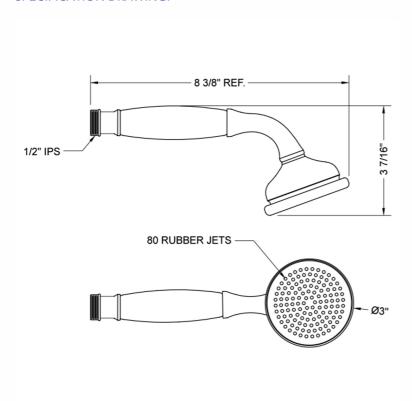

|---------------------|-------------------------|---------------------|-----------------------|
|                     | Polished Chrome (PCH)   | Satin Chrome (SC)   | Bronze Umber (BU)     |
|                     | Satin Nickel (SN)       | Pewter (PEW)        | Caramel Bronze (CB)   |
|                     | Polished Nickel (PN)    | Antique Brass (AB)  | Antique Copper (ACU)  |
|                     | Oil-Rubbed Bronze (ORB) | Polished Brass (PB) | Polished Copper (PCU) |
|                     | Vintage Bronze (VB)     | Satin Brass (SB)    | Rose Gold (RG)        |
|                     | Matte Black (MBK)       | Satin Gold (SG)     | Polished Gold (PG)    |
|                     | Black Nickel (BKN)      | Satin Cooper (SCU)  |                       |

## **SPECIFICATION DRAWING:**



## **SPRAY PATTERNS:**