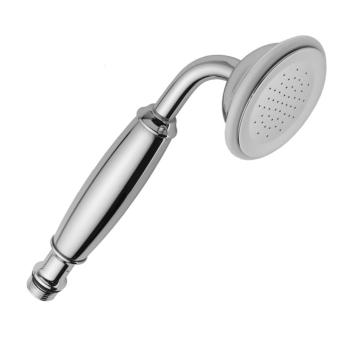

## **FEATURES:**

- Brass single function handshower
  1/2" IPS male threads
  Removable white protective rings included (non functional)
- Comfortable balanced feel
- Traditional decorative design