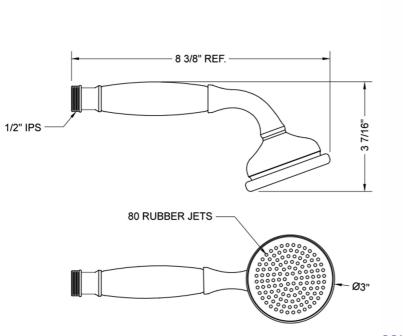

shower Model #: B240-





#### FEATURES:

- Brass single function handshower
- $1/_2$ " IPS male threads
- Removable white protective rings included (non functional)
- Comfortable balanced feel
- Traditional decorative design

### **AVAILABLE FINISHES:**

| Polished Chrome (PCH)   |
|-------------------------|
| Satin Nickel (SN)       |
| Polished Nickel (PN)    |
| Oil-Rubbed Bronze (ORB) |
| Vintage Bronze (VB)     |
| Matte Black (MBK)       |
| Black Nickel (BKN)      |
|                         |

Satin Chrome (SC) Pewter (PEW) Antique Brass (AB) Polished Brass (PB) Satin Brass (SB) Satin Gold (SG) Unlacquered Brass (ULB)

Bronze Umber (BU) Caramel Bronze (CB) Antique Copper (ACU) Polished Copper (PCU) Rose Gold (RG) Polished Gold (PG) Satin Cooper (SCU)

## SPECIFICATION DRAWING:



#### **SPRAY PATTERNS:**



**COMPLIANCES:** 

Complies with: ASME A112.18.1-2012/CSA B125.1-12