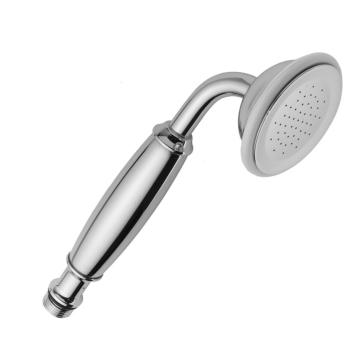

# Sunshine Handshower Model #: B240-

#### FEATURES:

- Brass single function handshower
- $1/_2$ " IPS male threads
- Removable white protective rings included (non functional)
- Comfortable balanced feel
- Traditional decorative design