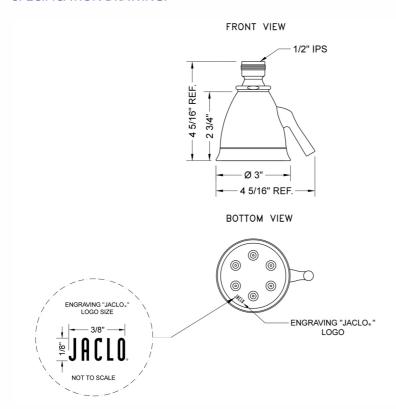

e to narrow rainEasy clean flush system
- Traditional flared bell design
- Available flow rates: 2.5, 2.0, 1.75 & 1.5 GPM

#### **AVAILABLE FINISHES:**

| Polished Chrome (PCH)   | Satin Chrome (SC)   | Bronze Umber (BU)     |
|-------------------------|---------------------|-----------------------|
| Satin Nickel (SN)       | Pewter (PEW)        | Caramel Bronze (CB)   |
| Polished Nickel (PN)    | Antique Brass (AB)  | Antique Copper (ACU)  |
| Oil-Rubbed Bronze (ORB) | Polished Brass (PB) | Polished Copper (PCU) |
| Vintage Bronze (VB)     | Satin Brass (SB)    | Rose Gold (RG)        |
| Matte Black (MBK)       | Satin Gold (SG)     | Polished Gold (PG)    |
| Black Nickel (BKN)      | Bombay Gold (BG)    | Jewelers Gold (JG)    |

#### Satin Cooper (SCU)

#### SPECIFICATION DRAWING:



#### **SPRAY PATTERNS:**