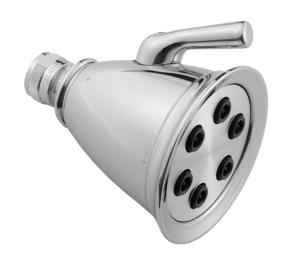

# Retro #2 Showerhead - 1.75 GPM

### **FEATURES:**

- 2  $^3/_4$ " Brass adjustable spray showerhead  $^1/_2$ " IPS adjustable brass ball joint to adjust angle of showerhead
- 6 adjustable jets with 48 individual sprays
- Adjusts from wide to narrow rainEasy clean flush system
- Traditional flared bell design
- Available flow rates: 2.5, 2.0, 1.75 & 1.5 GPM