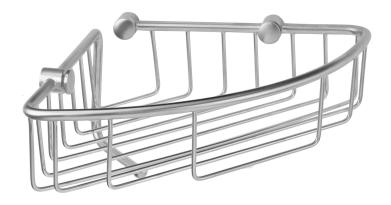

## **FEATURES:**

- Solid Brass Construction
- Fully Polished and Plated corner basket with cloth holderConcealed mounting screws