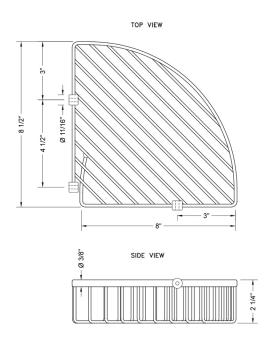

ing screws



## **AVAILABLE FINISHES:**

| Polished Chrome (PCH)   | Satin Chrome (SC)   | Bronze Umber (BU)    |
|-------------------------|---------------------|----------------------|
| Satin Nickel (SN)       | Pewter (PEW)        | Caramel Bronze (CB)  |
| Polished Nickel (PN)    | Antique Brass (AB)  | Antique Copper (ACU) |
| Oil-Rubbed Bronze (ORB) | Polished Brass (PB) | Polished Copper (PCU |
| Vintage Bronze (VB)     | Satin Brass (SB)    | Matte Black (MBK)    |
| Satin Gold (SG)         | Polished Gold (PG)  | Black Nickel (BKN)   |
| Bombay Gold (BG)        | Jewelers Gold (JG)  | Europa Bronze (EB)   |
| White (WH)              | Sedona Beige (SDB)  | Tristan Brass (TB)   |
| Unlacquered Brass (ULB) | Satin Cooper (SCU)  |                      |

## SPECIFICATION DRAWING: