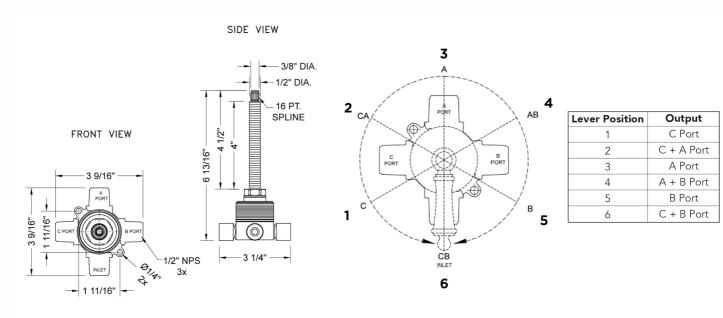

#### FEATURES:

- J-20682 three way diverter consists of inlet for water & three outlets. Valve has shared output capabilities. For example shower and handshower operating at the same time. See table for operations.
- No off position, must use a separate volume control
- ½" NPT male fittings
- Ceramic cartridge
- 5" long stem & escutcheon nipple for deep wall installations can be cut to length
- Must be used with volume control or shut off device
- 12 GPM flow @ 60 PSI

### SPECIFICATION DRAWING: