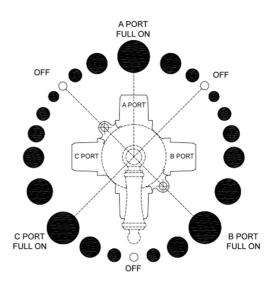

#### **FEATURES:**

- J-20688 three way diverter consists of inlet for water & three outlets.
- Valve has built in volume control.
- Only one device on at a time. For example, showerhead, handshower, or body spray
- Three operating positions: Water flows to C port when handle is at 8:00. Water flows to A port at 12:00. Water flows to B port at 4:00. Off position at 10:00, 2:00, and 6:00.
- ½" NPT male fittings
- Ceramic cartridge
- 5" long stem & escutcheon nipple for deep wall installations can be cut to length
- 12 GPM flow @ 60 PSI
- Works well with low water pressure
- CALGreen Compliant