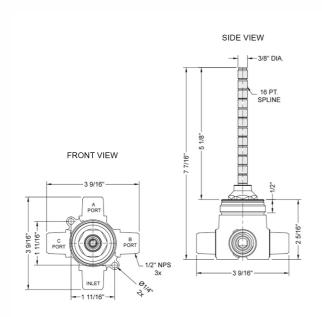

## 3-way Diverter Valve Volume Control with Shut Off

### Model #: J-20688





#### **FEATURES:**

- J-20688 three way diverter consists of inlet for water & three outlets.
- Valve has built in volume control.
- Only one device on at a time. For example, showerhead, handshower, or body spray
- Three operating positions: Water flows to C port when handle is at 8:00. Water flows to A port at 12:00. Water flows to B port at 4:00. Off position at 10:00, 2:00, and 6:00.
- ½" NPT male fittings
- Ceramic cartridge
- 5" long stem & escutcheon nipple for deep wall installations can be cut to length
- 12 GPM flow @ 60 PSI
- Works well with low water pressure
- CALGreen Compliant

# AVAILABLE FINISHES:

#### SPECIFICATION DRAWING: