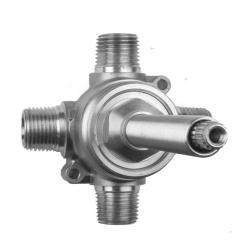

#### **FEATURES:**

- J-20688 three way diverter consists of inlet for water & three outlets.
- Valve has built in volume control.
- Only one device on at a time. For example, showerhead, handshower, or body spray
- Three operating positions: Water flows to C port when handle is at 8:00. Water flows to A port at 12:00. Water flows to B port at 4:00. Off position at 10:00, 2:00, and 6:00.
- ½" NPT male fittings
- Ceramic cartridge
- 5" long stem & escutcheon nipple for deep wall installations can be cut to length
- 12 GPM flow @ 60 PSI
- Works well with low water pressure
- CALGreen Compliant