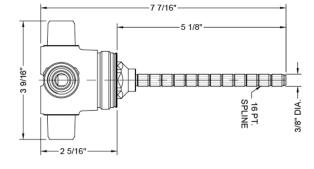

## FEATURES:

- J-20689 three way diverter consists of inlet for water & three outlets. Valve has shared output capabilities. For example shower and handshower operating at the same time. See table for operations.
- Valve has built-in volume control to turn water on & off
- <sup>1</sup>/<sub>2</sub>" NPT male fittings
- Ceramic cartridge
- 5" long stem & escutcheon nipple for deep wall installations can be cut to length
- 12 GPM flow @ 60 PSI

AVAILABLE FINISHES:

SPECIFICATION DRAWING:

VALVE OPERATION

| Lever Position | Output     |
|----------------|------------|
| 1              | C Port     |
| 2              | A + C Port |
| 3              | A Port     |
| 4              | A + B Port |
| 5              | B Port     |
| 6              | Off        |