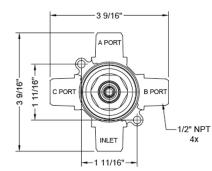

## FEATURES:

- J-20689 three way diverter consists of inlet for water & three outlets. Valve has shared output capabilities. For example shower and handshower operating at the same time. See table for operations.
- Valve has built-in volume control to turn water on & off
- <sup>1</sup>/<sub>2</sub>" NPT male fittings
- Ceramic cartridge
- 5" long stem & escutcheon nipple for deep wall installations can be cut to length
- 12 GPM flow @ 60 PSI

AVAILABLE FINISHES:

SPECIFICATION DRAWING:

VALVE OPERATION

| Lever Position | Output     |
|----------------|------------|
| 1              | C Port     |
| 2              | A + C Port |
| 3              | A Port     |
| 4              | A + B Port |
| 5              | B Port     |
| 6              | Off        |