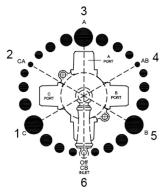

AVAILABLE FINISHES:

SPECIFICATION DRAWING:

VALVE OPERATION

| Lever Position | Output     |
|----------------|------------|
| 1              | C Port     |
| 2              | A + C Port |
| 3              | A Port     |
| 4              | A + B Port |
| 5              | B Port     |
| 6              | Off        |