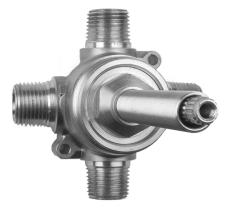

## 3-way Diverter Valve Volume Control with Shared Function & Shut Off Model #:J-20689

## FEATURES:

- J-20689 three way diverter consists of inlet for water & three outlets. Valve has shared output capabilities. For example shower and handshower operating at the same time. See table for operations.
- Valve has built-in volume control to turn water on & off
- <sup>1</sup>/<sub>2</sub>" NPT male fittings
- Ceramic cartridge
- 5" long stem & escutcheon nipple for deep wall installations can be cut to length
- 12 GPM flow @ 60 PSI