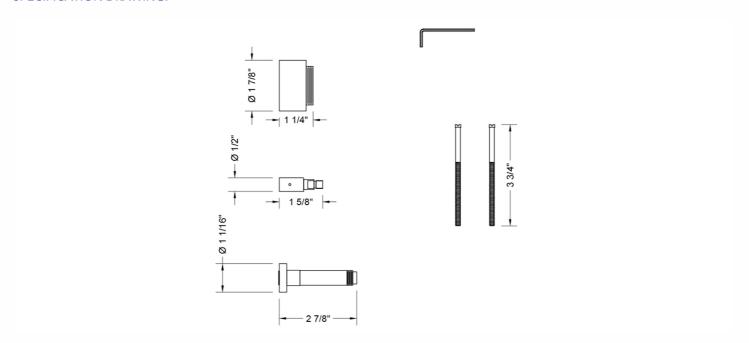

#### **FEATURES:**

- Extension kit for Pressure balance cycling valve
- For deep in the wall installation of:
  J-CSV
- Exposed extension collar is finished
- Extends 1"

#### **SPECIFICATION DRAWING:**