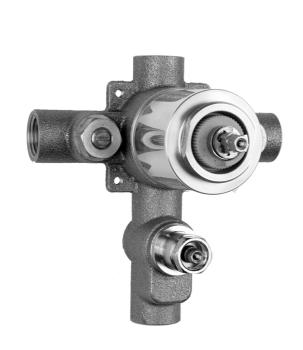

## Pressure Balance Cycling Valve with Built in Diverter

### Model #: J-DIV-CSV

#### FEATURES:

- Pressure balance valve mixes hot & cold water
- Anti-scald protection
- Rotating the handle counter clockwise turns on the water & controls the water temperature
- Built in diverter for diverting between multiple devices (for example, diverting between a showerhead and a handshower)
- Ceramic cartridge
- 1/2" NPT female ports
- 5.2 GPM flow @ 60 PSI
- Extension kit available for deep wall installations, see J-DIV-CSV-EXT-T or J-DIV-CSV-EXT-C
- Works well with low water pressure