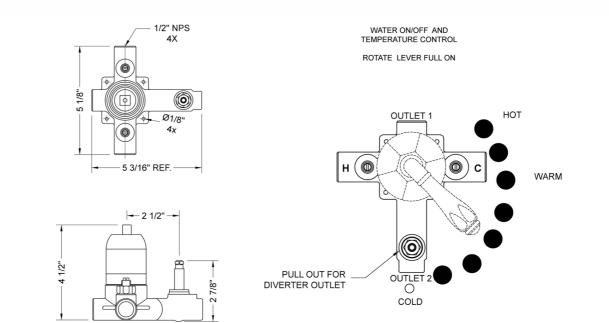

#### SPECIFICATION DRAWING:

#### FEATURES:

- Pressure balance valve mixes hot & cold water
- Anti-scald protection
- Rotating the handle counter clockwise turns on the water & controls the water temperature
- Built in diverter for diverting between multiple devices (for example, diverting between a showerhead and a handshower)
- Ceramic cartridge
- 1/2" NPT female ports
- 5.2 GPM flow @ 60 PSI
- Extension kit available for deep wall installations, see J-DIV-CSV-EXT-T or J-DIV-CSV-EXT-C
- Works well with low water pressure