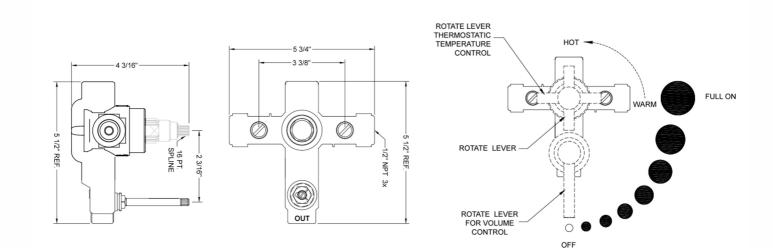

Volume Control

## Model #: J-THVC12



## FEATURES:

- Top valve is a Thermostatic mixing valve that maintains a constant water temperature automatically, regardless of incoming hot & cold water pressure & temperature. Set valve to desired temperature & no need to adjust further
- Bottom valve is an integral volume control and on/off
- Anti-scald protection
- Lower cost alternative; no need for separate volume control, and easier installation
- Thermostatic & volume control cartridges are ceramic
- 1/2" NPT female ports
- 12 GPM flow @ 60 PSI
- Can be used for handheld application
- Extension kit available for deep wall installations, see J-THVC12-EXT
- Ideal for tub & shower with twin ell (provided) & diverter tub spout (sold separately)

## AVAILABLE FINISHES:

SPECIFICATION DRAWING: