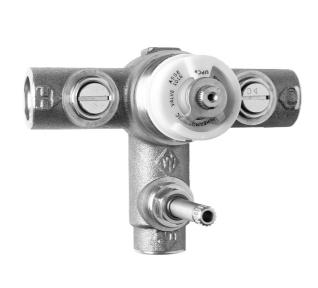

## 1/2" Thermostatic Valve with Integral Volume Control

## Model #: J-THVC12

## FEATURES:

- Top valve is a Thermostatic mixing valve that maintains a constant water temperature automatically, regardless of incoming hot & cold water pressure & temperature. Set valve to desired temperature & no need to adjust further
- Bottom valve is an integral volume control and on/off
- Anti-scald protection
- Lower cost alternative; no need for separate volume control, and easier installation
- Thermostatic & volume control cartridges are ceramic
- 1/2" NPT female ports
- 12 GPM flow @ 60 PSI
- Can be used for handheld application
- Extension kit available for deep wall installations, see J-THVC12-EXT
- Ideal for tub & shower with twin ell (provided) & diverter tub spout (sold separately)