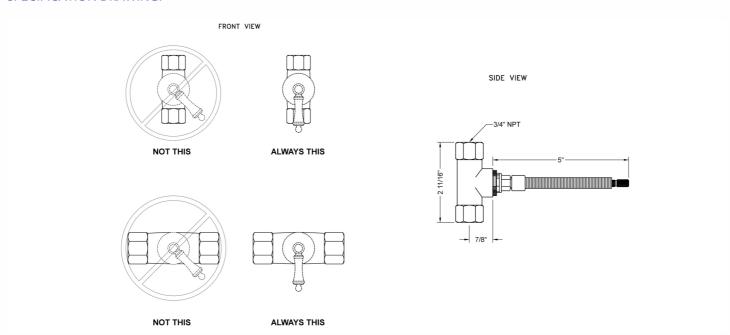

## 3/4" Exacto Volume Control Valve







## **FEATURES:**

- $\bullet~^{1}\!/_{\!_{4}}$  turn ceramic volume control. Turns water on & off & controls volume of water
- JACLO Exacto® design facilitates infinite lever adjustment ensuring levers are always straight in the off position
  • Flow rates: J-VC34 22 GPM @ 60 PSI
- Use with JACLO thermostatic valve J-TH34 or J-TH12 or any device that requires a volume control
- Lever adjustment can be made after installation
- WORKS WELL WITH LOW WATER PRESSURE
- 5" Long stem & escutcheon nipple for deep wall installation can be cut to length

## AVAILABLE FINISHES:

## SPECIFICATION DRAWING: