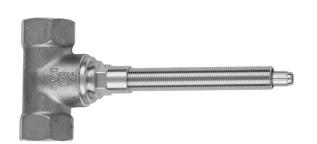

## 3/4" Exacto Volume Control Valve

## **FEATURES:**

- $\bullet~^{1}\!/_{\!_{4}}$  turn ceramic volume control. Turns water on & off & controls volume of water
- JACLO Exacto® design facilitates infinite lever adjustment ensuring levers are always straight in the off position
  • Flow rates: J-VC34 22 GPM @ 60 PSI
- Use with JACLO thermostatic valve J-TH34 or J-TH12 or any device that requires a volume control
- Lever adjustment can be made after installation
- WORKS WELL WITH LOW WATER PRESSURE
- 5" Long stem & escutcheon nipple for deep wall installation can be cut to length