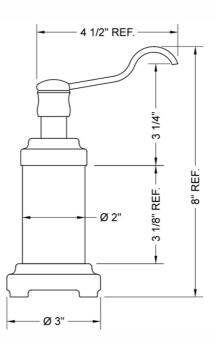

throom & kitchen décor
- SL-PUMP-RGH is the internal pumping mechanism for replacement

#### AVAILABLE FINISHES:

| Polished Chrome (PCH)   | 0 |
|-------------------------|---|
| Satin Nickel (SN)       | F |
| Polished Nickel (PN)    | A |
| Oil-Rubbed Bronze (ORB) | F |
| Vintage Bronze (VB)     | 0 |
| Matte Black (MBK)       | 0 |
| Black Nickel (BKN)      | E |
| Europa Bronze (EB)      | ١ |
| Tristan Brass (TB)      | ç |
|                         |   |

Satin Chrome (SC) Pewter (PEW) Antique Brass (AB) Polished Brass (PB) Satin Brass (SB) Satin Gold (SG) Bombay Gold (BG) White (WH) Satin Cooper (SCU) Bronze Umber (BU) Caramel Bronze (CB) Antique Copper (ACU) Polished Copper (PCU) Rose Gold (RG) Polished Gold (PG) Jewelers Gold (JG) Sedona Beige (SDB)

#### SPECIFICATION DRAWING: