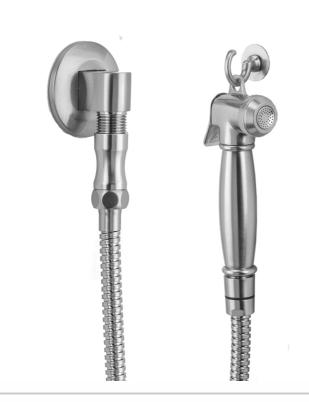

# Bidet Rinsing Spray 074 Kit Model #: M74-

### **FEATURES:**

- Brass power spray bidet kit
- 1/2" Female inlet x 1/2" Male outlet
- On/off trigger operation
- Note:
  - Separate shut off valve required when installing this item
  - Water must be turned off when not in use
- Kit includes:
  - Bidet handshower P/N B074
  - Supply elbow P/N 6001
  - Hose P/N 3049-DS
  - Wall hook 8027
  - Dual check valve back flow preventer P/N 7010-BF

## SPRAY PATTERNS:

B074 BIDET RISING 074 6001 WATER SUPPLY ELBOW ESCUTCHEON - 2 3/8 8027 WALL HOOK & 1" COVER PLATE 0 FRONT VIEW SIDE VIEW SIDE VIEW FRONT VIEW - 5/16" REF. + 1 5/16" - 1 9/16 1/8" ñ 15/16" ..... -1/2" IPS - Ø 2 7/16" --3050 49" DOUBLE SPIRAL BRASS HANDSHOWER HOSE 7010-BF BACKFLOW PREVENTER 1/2" FEMALE IPS Ø 1/2 - 1 5/8"