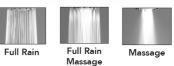

tion Showerhead Model #: \$127-



# **FEATURES:**

- 5 function showerhead with 3" face
- 1/2" IPS adjustable brass ball joint to adjust angle of showerhead
- Brass body
- Rubber ring for easy grip, no slip adjustment of functions
- Soft wide bubble aerating rinse, great for children & the elderly
- Available flow rates: 2.5, 2.0, 1.75 & 1.5 GPM



#### **AVAILABLE FINISHES:**

Polished Chrome (PCH) Satin Chrome (SC) Satin Nickel (SN) Polished Nickel (PN) Oil-Rubbed Bronze (ORB) Polished Brass (PB) Vintage Bronze (VB) Satin Gold (SG) Satin Cooper (SCU)

Pewter (PEW) Antique Brass (AB) Satin Brass (SB) Polished Gold (PG) Bronze Umber (BU) Caramel Bronze (CB) Antique Copper (ACU) Polished Copper (PCU) Matte Black (MBK) Black Nickel (BKN)

### SPECIFICATION DRAWING:



#### SPRAY PATTERNS:



WideBubble



Full Rain

WideBubble Rinse

## **COMPLIANCES:**

Complies with: ASME A112.18.1-2012/CSA B125.1-12