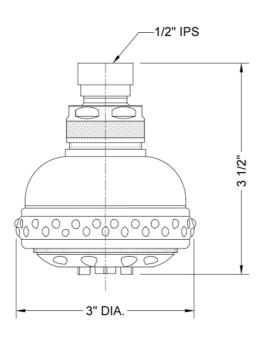

# Sensation Showerhead Model #: \$127-



# **FEATURES:**

- 5 function showerhead with 3" face
- 1/2" IPS adjustable brass ball joint to adjust angle of showerhead
- Brass body
- Rubber ring for easy grip, no slip adjustment of functions
- Soft wide bubble aerating rinse, great for children & the elderly
- Available flow rates: 2.5, 2.0, 1.75 & 1.5 GPM



#### **AVAILABLE FINISHES:**

Polished Chrome (PCH) Satin Chrome (SC) Satin Nickel (SN) Polished Nickel (PN) Oil-Rubbed Bronze (ORB) Polished Brass (PB) Vintage Bronze (VB) Satin Gold (SG) Satin Cooper (SCU)

Pewter (PEW) Antique Brass (AB) Satin Brass (SB) Polished Gold (PG) Bronze Umber (BU) Caramel Bronze (CB) Antique Copper (ACU) Polished Copper (PCU) Matte Black (MBK) Black Nickel (BKN)

### SPECIFICATION DRAWING:



#### SPRAY PATTERNS:



WideBubble



Full Rain

WideBubble Rinse

## **COMPLIANCES:**

Complies with: ASME A112.18.1-2012/CSA B125.1-12