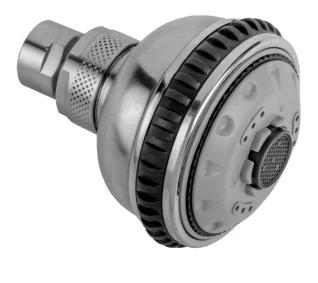

# Sensation Showerhead Model #: \$127-

# **FEATURES:**

- 5 function showerhead with 3" face
- 1/2" IPS adjustable brass ball joint to adjust angle of showerhead
- Brass body
- Rubber ring for easy grip, no slip adjustment of functions
- Soft wide bubble aerating rinse, great for children & the elderly
- Available flow rates: 2.5, 2.0, 1.75 & 1.5 GPM