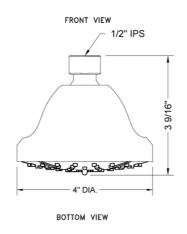

# SHOWERALL® 4 Function Showerhead with JX7® Technology with Pause Control- 1.5 GPM Model #: \$163-1.5-

# Confidence from start to finish.



## **FEATURES:**

- 4" diameter 4 function showerhead with pause control to conserve water
- Pause control is not a positive shut-off
- 1/2" IPS adjustable brass ball joint to adjust angle of showerhead
- Available flow rates: 2.5, 2.0, 1.75 & 1.5 GPM
- 2.0 GPM—WaterSense approved
- JX7<sup>®</sup> Technology

**AVAILABLE FINISHES:** Polished Chrome (PCH) Satin Nickel (SN)

## SPECIFICATION DRAWING:





## **SPRAY PATTERNS:**











Full Rain Massage

Massage

Pause Control