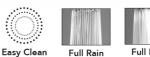

# SHOWERALL® 4 Function Showerhead with JX7® Technology with Pause Control- 1.5 GPM Model #: \$163-1.5-

# Confidence from start to finish.



## **FEATURES:**

- 4" diameter 4 function showerhead with pause control to conserve water
- Pause control is not a positive shut-off
- 1/2" IPS adjustable brass ball joint to adjust angle of showerhead
- Available flow rates: 2.5, 2.0, 1.75 & 1.5 GPM
- 2.0 GPM—WaterSense approved
- JX7<sup>®</sup> Technology

**AVAILABLE FINISHES:** Polished Chrome (PCH) Satin Nickel (SN)

## SPECIFICATION DRAWING:





## **SPRAY PATTERNS:**











Full Rain Massage

Massage

Pause Control