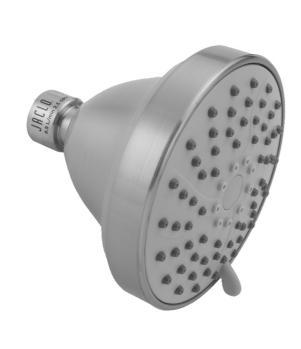

# SHOWERALL® 4 Function Showerhead with JX7® Technology with Pause Control- 1.5 GPM Model #: \$163-1.5-

## **FEATURES:**

- 4" diameter 4 function showerhead with pause control to conserve water
- Pause control is not a positive shut-off
- 1/2" IPS adjustable brass ball joint to adjust angle of showerhead
- Available flow rates: 2.5, 2.0, 1.75 & 1.5 GPM
- 2.0 GPM—WaterSense approved
- JX7<sup>®</sup> Technology

**AVAILABLE FINISHES:** Polished Chrome (PCH) Satin Nickel (SN)