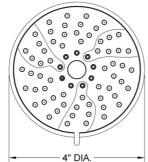

## **FEATURES:**

- 4" diameter 4 function showerhead with pause control to conserve water
- Pause control is not a positive shut-off
- 1/2" IPS adjustable brass ball joint to adjust angle of showerhead
- Available flow rates: 2.5, 2.0, 1.75 & 1.5 GPM
- 2.0 GPM—WaterSense approved
- JX7<sup>®</sup> Technology