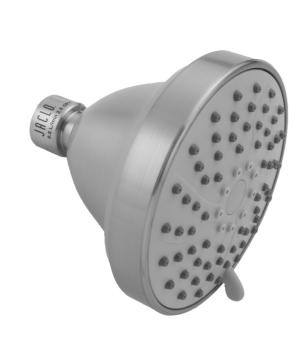

## SHOWERALL® 4 Function Showerhead with JX7® Technology with Pause Control- 2.0 GPM Model #: \$163-2.0-

## **FEATURES:**

- 4" diameter 4 function showerhead with pause control to conserve water
- Pause control is not a positive shut-off
- 1/2" IPS adjustable brass ball joint to adjust angle of showerhead
- Available flow rates: 2.5, 2.0, 1.75 & 1.5 GPM
- 2.0 GPM—WaterSense approved
- JX7<sup>®</sup> Technology

**AVAILABLE FINISHES:** Polished Chrome (PCH) Satin Nickel (SN)