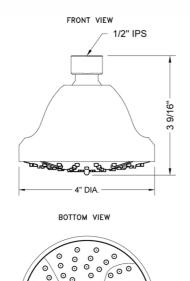

## SPECIFICATION DRAWING:

0

0 0 6 00 0 0 0 ΄0 0

0000 <sup>0</sup> 0 0 o ° °

O

4" DIA.

Massage

Pause Control