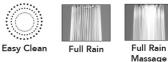

## **FEATURES:**

- 4" diameter 4 function showerhead with pause control to conserve water
- Pause control is not a positive shut-off
- 1/2" IPS adjustable brass ball joint to adjust angle of showerhead
- Available flow rates: 2.5, 2.0, 1.75 & 1.5 GPM
- 2.0 GPM—WaterSense approved
- JX7<sup>®</sup> Technology

## SPECIFICATION DRAWING:

0

0 0 6 00 0 0 0 ΄0 0

0000 <sup>0</sup> 0 0 o ° °

O

4" DIA.

Massage

Pause Control