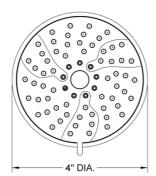

# **SPRAY PATTERNS:**

Massage

Control

**COMPLIANCES:** 

Complies with: ASME A112.18.1-2012/CSA B125.1-12