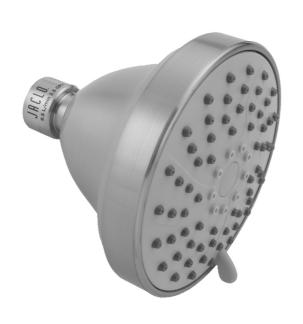

# SHOWERALL® 4 Function Showerhead with JX7® Technology with

Pause Control

Model #: \$163-

# **FEATURES:**

- 4" diameter 4 function showerhead with pause control to
- Pause control is not a positive shut-off
- $\bullet$   $^{1}/_{2}$ " IPS adjustable brass ball joint to adjust angle of showerhead
- Available flow rates: 2.5, 2.0, 1.75 & 1.5 GPM
- 2.0 GPM—WaterSense approved
- JX7® Technology

# **AVAILABLE FINISHES:**

Polished Chrome (PCH) Satin Nickel (SN)