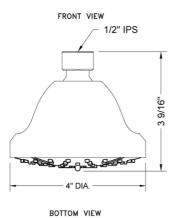

# SHOWERALL® 4 Function Showerhead with JX7® Technology with

Pause Control

Model #: \$163-





# **FEATURES:**

- 4" diameter 4 function showerhead with pause control to
- Pause control is not a positive shut-off
- $\bullet$   $^{1}/_{2}$ " IPS adjustable brass ball joint to adjust angle of showerhead
- Available flow rates: 2.5, 2.0, 1.75 & 1.5 GPM
- 2.0 GPM—WaterSense approved
- JX7® Technology

# **AVAILABLE FINISHES:**

Polished Chrome (PCH) Satin Nickel (SN)

# SPECIFICATION DRAWING:





# **SPRAY PATTERNS:**







Massage



Control

**COMPLIANCES:** 

Complies with: ASME A112.18.1-2012/CSA B125.1-12