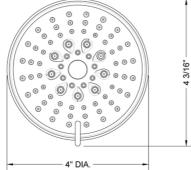

## SPECIFICATION DRAWING:

## **FEATURES:**

- 4" diameter 6 function showerhead with pause control to conserve water
- Pause control is not a positive shut-off
- 1/2" IPS adjustable brass ball joint to adjust angle of showerhead
- Available flow rates: 2.5, 2.0, 1.75 & 1.5 GPM
- 2.0 GPM—WaterSense approved
- JX7<sup>®</sup> Technology