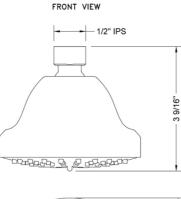

## SPECIFICATION DRAWING:

## **FEATURES:**

- 4" diameter 6 function showerhead with pause control to conserve water
- Pause control is not a positive shut-off
- 1/2" IPS adjustable brass ball joint to adjust angle of showerhead
- Available flow rates: 2.5, 2.0, 1.75 & 1.5 GPM
- 2.0 GPM—WaterSense approved
- JX7<sup>®</sup> Technology