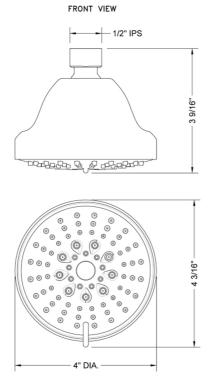

### SPECIFICATION DRAWING:

## **FEATURES:**

- 4" diameter 6 function showerhead with pause control to conserve water
- Pause control is not a positive shut-off
- $\bullet$   $^{1}/_{2}$ " IPS adjustable brass ball joint to adjust angle of showerhead
- Available flow rates: 2.5, 2.0, 1.75 & 1.5 GPM
- 2.0 GPM—WaterSense approved
- JX7® Technology