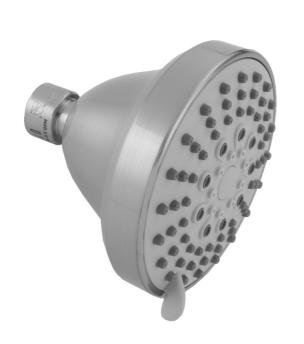

# SHOWERALL® 6 Function Showerhead with JX7® Technology- 2.0 **GPM**

Model #: \$165-2.0-

## **FEATURES:**

- 4" diameter 6 function showerhead with pause control to conserve water
- Pause control is not a positive shut-off
- $\bullet$   $^{1}/_{2}$ " IPS adjustable brass ball joint to adjust angle of showerhead
- Available flow rates: 2.5, 2.0, 1.75 & 1.5 GPM
- 2.0 GPM—WaterSense approved
- JX7® Technology

## **AVAILABLE FINISHES:**

Polished Chrome (PCH) Satin Nickel (SN) Polished Brass (PB)

Polished Nickel (PN)