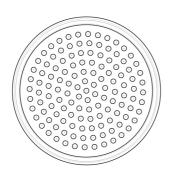

# Michelle Rainhead- 1.5 GPM

Model #: \$183-1.5-





#### **FEATURES:**

- A POWER SHOWER
- 1/2" IPS adjustable brass ball joint to adjust angle of showerhead
- 6" diameter with 61 sprays for full rain effect
- Unique interior channeling system disperses water evenly creating a pressurized rainspray for an exhilarating shower experience
- Available flow rate: 2.5, 2.0, 1.75 & 1.5 GPM

### **AVAILABLE FINISHES:**

Polished Chrome (PCH) Satin Chrome (SC) Satin Nickel (SN)
Polished Nickel (PN) Antique Brass (AB) Polished Brass (PB)

#### SPECIFICATION DRAWING:





#### **SPRAY PATTERNS:**



## ANGLES AND FLOW RATES:

2.5 GPM 2.0 GPM 1.75 GPM 45° 90° Drop Ceiling