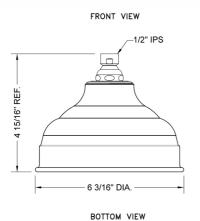

# Michelle Rainhead- 1.5 GPM

Model #: \$183-1.5-





#### **FEATURES:**

- A POWER SHOWER
- 1/2" IPS adjustable brass ball joint to adjust angle of showerhead
- 6" diameter with 61 sprays for full rain effect
- Unique interior channeling system disperses water evenly creating a pressurized rainspray for an exhilarating shower experience
- Available flow rate: 2.5, 2.0, 1.75 & 1.5 GPM

### **AVAILABLE FINISHES:**

Polished Chrome (PCH) Satin Chrome (SC) Satin Nickel (SN)
Polished Nickel (PN) Antique Brass (AB) Polished Brass (PB)

#### SPECIFICATION DRAWING:





#### **SPRAY PATTERNS:**



## ANGLES AND FLOW RATES:

2.5 GPM 2.0 GPM 1.75 GPM 45° 90° Drop Ceiling