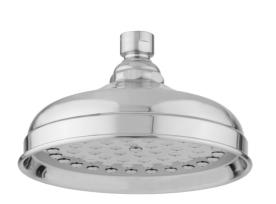

# Michelle Rainhead- 1.5 GPM

Model #: \$183-1.5-

#### **FEATURES:**

- A POWER SHOWER
- 1/2" IPS adjustable brass ball joint to adjust angle of showerhead
- 6" diameter with 61 sprays for full rain effect
- Unique interior channeling system disperses water evenly creating a pressurized rainspray for an exhilarating shower experience
- Available flow rate: 2.5, 2.0, 1.75 & 1.5 GPM

### **AVAILABLE FINISHES:**

Polished Chrome (PCH) Satin Chrome (SC) Satin Nickel (SN)
Polished Nickel (PN) Antique Brass (AB) Polished Brass (PB)